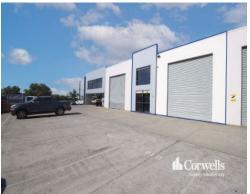

## Modern Industrial Unit with Corporate Office

18/30-34 Octal Street Yatala QLD 4207

## For Sale

- For Sale | 148sqm of warehouse and office area
- Additional 50sqm  $\!\!\!^\star$  of first floor office and bathroom amenities
- Amenities area on the first floor still requiring works
- Clearspan warehouse with 3 phase power
- Corporate air-conditioned offices
- Ground floor kitchenette and bathroom
- Located in close proximity to the M1 Motorway
- Contact Corwells today

This unique opportunity is situated in the heart of the Yatala Enterprise Area. Ideally located between the two largest consumer markets of Brisbane and the Gold Coast with direct access from the M1 via Exit 38 and Exit 41 in both north and south directions.