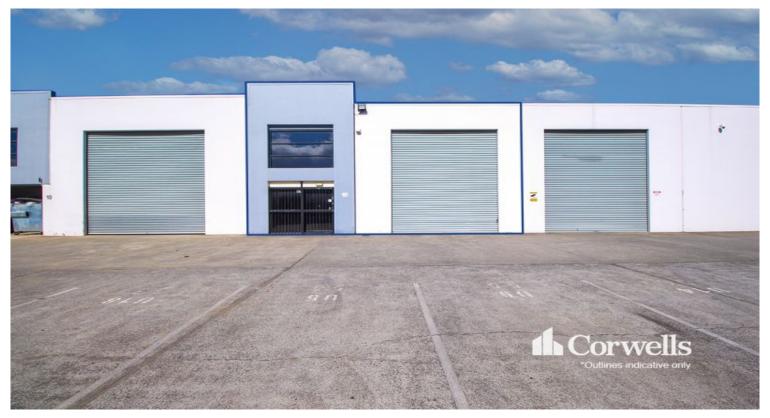

## Modern Industrial Unit with Corporate Office

18/30-34 Octal Street Yatala QLD 4207

## For Sale

- For Sale | 148sqm of warehouse and office area
- Additional 50sqm  $\!\!\!^\star$  of first floor office and bathroom amenities
- Amenities area on the first floor still requiring works
- Clearspan warehouse with 3 phase power
- Corporate air-conditioned offices
- Ground floor kitchenette and bathroom
- Located in close proximity to the M1 Motorway
- Contact Corwells today

This unique opportunity is situated in the heart of the Yatala Enterprise Area. Ideally located between the two largest consumer markets of Brisbane and the Gold Coast with direct access from the M1 via Exit 38 and Exit 41 in both north and south directions.