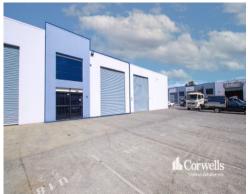

## Modern Industrial Unit with Corporate Office

18/30-34 Octal Street Yatala QLD 4207

## For Sale

- For Sale | 148sqm of warehouse and office area
- Additional 50sqm  $\!\!\!^\star$  of first floor office and bathroom amenities
- Amenities area on the first floor still requiring works
- Clearspan warehouse with 3 phase power
- Corporate air-conditioned offices
- Ground floor kitchenette and bathroom
- Located in close proximity to the M1 Motorway
- Contact Corwells today

This unique opportunity is situated in the heart of the Yatala Enterprise Area. Ideally located between the two largest consumer markets of Brisbane and the Gold Coast with direct access from the M1 via Exit 38 and Exit 41 in both north and south directions.