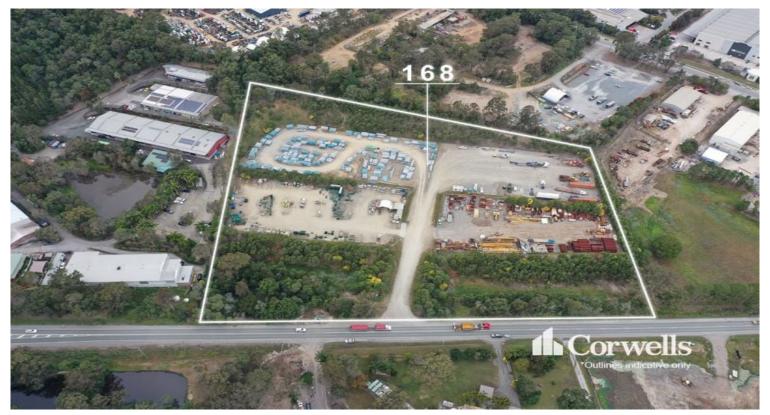

## **High Profile Industrial Site**

168 Stapylton Jacobs Well Road Stapylton QLD 4207

## For Sale

- For Sale | 40,484sqm total site area
- Currently divided into four separate hardstand yards
- Each yard ranges between 4,000sqm 6,500sqm
- Fully leased site with flexible lease terms
- Zoned Medium Impact Industry
- Development permit for material change of use for industry/warehouse and ancillary offices\*, current until 2029
- Located within 1.5km\*\* from the M1 Motorway
- Within proximity to the future Coomera Connector