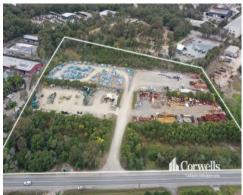

## For Sale

- For Sale | 40,484sqm total site area
- Currently divided into four separate hardstand yards
- Each yard ranges between 4,000sqm 6,500sqm
- Fully leased site with flexible lease terms
- Zoned Medium Impact Industry
- Development permit for material change of use for industry/warehouse and ancillary offices\*, current until 2029
- Located within 1.5km\*\* from the M1 Motorway
- Within proximity to the future Coomera Connector