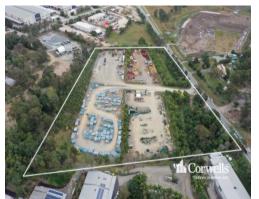

## For Sale

- For Sale | 40,484sqm total site area
- Currently divided into four separate hardstand yards
- Each yard ranges between 4,000sqm 6,500sqm
- Fully leased site with flexible lease terms
- Zoned Medium Impact Industry
- Development permit for material change of use for industry/warehouse and ancillary offices\*, current until 2029
- Located within 1.5km\*\* from the M1 Motorway
- Within proximity to the future Coomera Connector