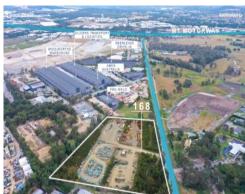

Stapylton is located midway between Brisbane and the Gold Coast and has direct access to the M1/Pacific Highway via Exit 38. Stapylton forms part of the Yatala Enterprise Area (YEA), which is the largest zoned industrial land area in the Gold Coast and is the cities leading industrial precinct.