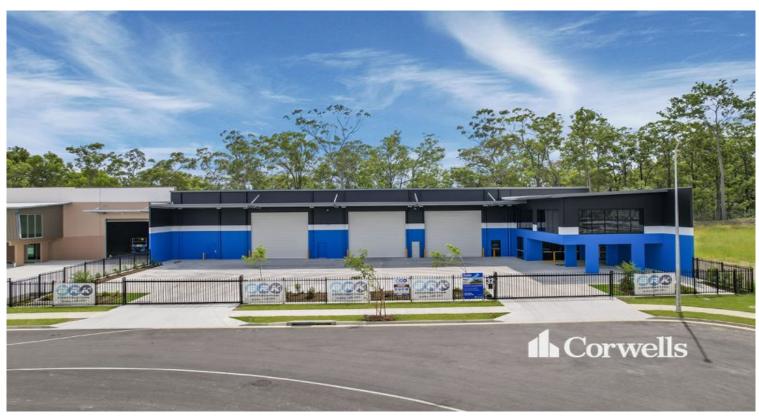

## **Brand New 1,642.2sqm\* Warehouse and Office**

32 Warehouse Circuit Yatala QLD 4207

## For Sale

- 1,642.2sqm\* concrete tilt panel warehouse and office
- Incl. 1,322.8sqm\* clearspan warehouse
- Incl. 319.4sqm\* office over two levels with amenities and shower
- Building positioned on 2,513sqm\* of land
- Commercial grade flooring and air-conditioning on both levels
- Three 6m x 6m roller doors and 3 phase power
- Dual driveways allowing easy access for large articulated vehicles
- Contact Exclusive Agent Paul Bates for further information