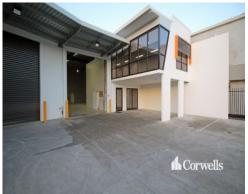

## For Lease

- For Lease | 424.1sqm of total building area
- Incl. 302.1sqm of clearspan warehouse
- Incl. 43.3sqm of ground floor office and amenities
- Incl. 78.7sqm of first floor concrete office and amenities
- High quality finishes throughout the property
- Nine exclusive use car parks including two covered
- Small rear yard area
- Located in a complex of only four units
- Dual driveway crossovers for easy truck access
- Zoned Low Impact Industry
- Available now
- Contact Exclusive Agent Corwells Commercial Property for further information