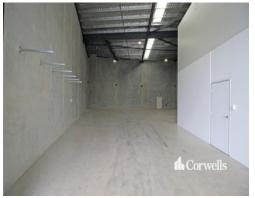

## For Lease

- For Lease | 424.1sqm of total building area
- Incl. 302.1sqm of clearspan warehouse
- Incl. 43.3sqm of ground floor office and amenities
- Incl. 78.7sqm of first floor concrete office and amenities
- High quality finishes throughout the property
- Nine exclusive use car parks including two covered
- Small rear yard area
- Located in a complex of only four units
- Dual driveway crossovers for easy truck access
- Zoned Low Impact Industry
- Available now
- Contact Exclusive Agent Corwells Commercial Property for further information