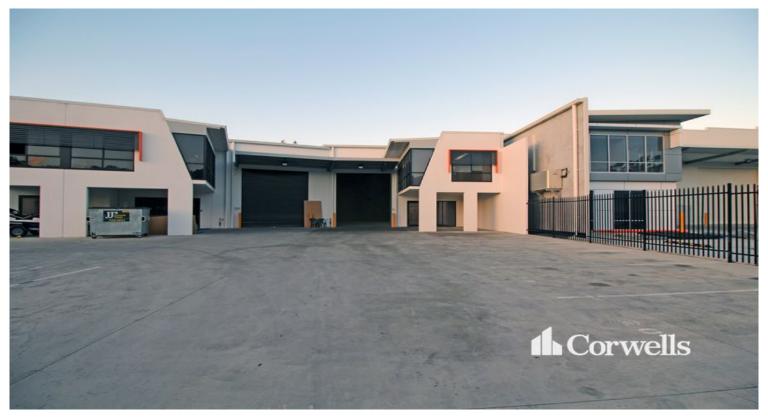

## 424.1sqm High Quality Building

## 4/10 Thomas Hanlon Court Yatala QLD 4207

## For Lease

- For Lease | 424.1sqm of total building area
- Incl. 302.1sqm of clearspan warehouse
- Incl. 43.3sqm of ground floor office and amenities
- Incl. 78.7sqm of first floor concrete office and amenities
- High quality finishes throughout the property
- Nine exclusive use car parks including two covered
- Small rear yard area
- Located in a complex of only four units
- Dual driveway crossovers for easy truck access
- Zoned Low Impact Industry
- Available now
- Contact Exclusive Agent Corwells Commercial Property for further information