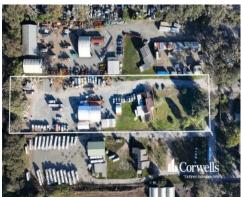

## Storage or Contractor's Yard with Office/Residence

51 Cairns Street Loganholme QLD 4129

## For Lease

- For Lease | 1.1ha site to suit multiple uses
- 7,500sqm\* hardstand yard
- Residence onsite suitable for office use
- Wash down facility on site
- Fenced and secure
- Easy access to M1 and Logan Motorways
- Available 1st October 2022
- Contact the Marketing Agent to arrange an inspection