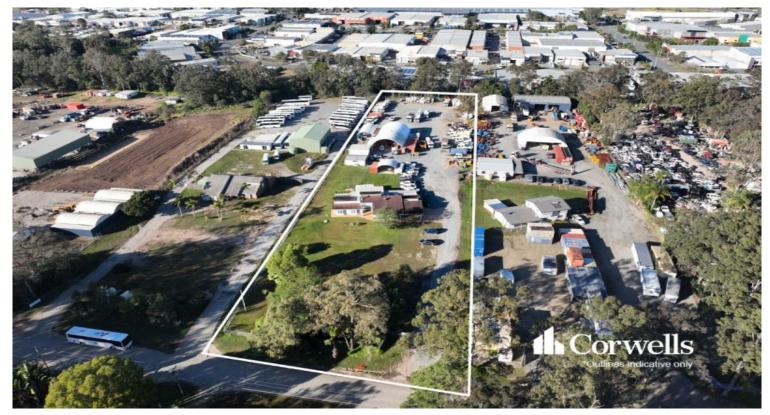

## Storage or Contractor's Yard with Office/Residence

51 Cairns Street Loganholme QLD 4129

## For Lease

- For Lease | 1.1ha site to suit multiple uses
- 7,500sqm\* hardstand yard
- Residence onsite suitable for office use
- Wash down facility on site
- Fenced and secure
- Easy access to M1 and Logan Motorways
- Available 1st October 2022
- Contact the Marketing Agent to arrange an inspection