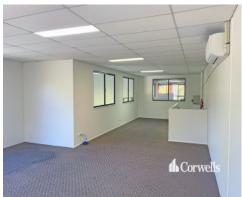

## For Sale

- For Sale | 185sqm\* warehouse/office
- Additional 15sqm\* storage mezzanine\*\*
- Reception/office area on ground floor
- Spacious air-conditioned office on upper level
- Kitchenette on both levels
- Renovated bathroom including bath and shower
- High clearance roller door
- 3 phase power
- Two exclusive use undercover car parks
- Additional visitor parking bays
- Located in secure gated complex
- Immediate access to M1 Motorway
- Vacant possession