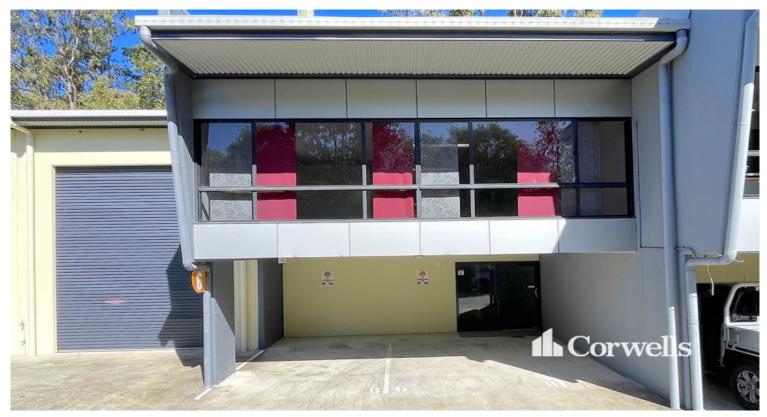

## Modern Warehouse/Office close to the M1 Motorway

6/30 Mudgeeraba Road Mudgeeraba QLD 4213

## For Sale

- For Sale | 185sqm\* warehouse/office
- Additional 15sqm\* storage mezzanine\*\*
- Reception/office area on ground floor
- Spacious air-conditioned office on upper level
- Kitchenette on both levels
- Renovated bathroom including bath and shower
- High clearance roller door
- 3 phase power
- Two exclusive use undercover car parks
- Additional visitor parking bays
- Located in secure gated complex
- Immediate access to M1 Motorway
- Vacant possession