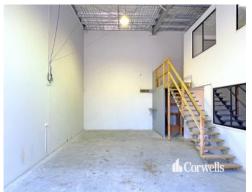

## For Sale

- For Sale | 185sqm\* warehouse/office
- Additional 15sqm\* storage mezzanine\*\*
- Reception/office area on ground floor
- Spacious air-conditioned office on upper level
- Kitchenette on both levels
- Renovated bathroom including bath and shower
- High clearance roller door
- 3 phase power
- Two exclusive use undercover car parks
- Additional visitor parking bays
- Located in secure gated complex
- Immediate access to M1 Motorway
- Vacant possession