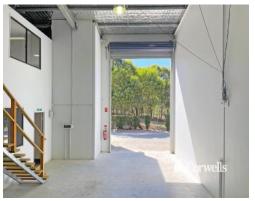

## For Sale

- For Sale | 185sqm\* warehouse/office
- Additional 15sqm\* storage mezzanine\*\*
- Reception/office area on ground floor
- Spacious air-conditioned office on upper level
- Kitchenette on both levels
- Renovated bathroom including bath and shower
- High clearance roller door
- 3 phase power
- Two exclusive use undercover car parks
- Additional visitor parking bays
- Located in secure gated complex
- Immediate access to M1 Motorway
- Vacant possession