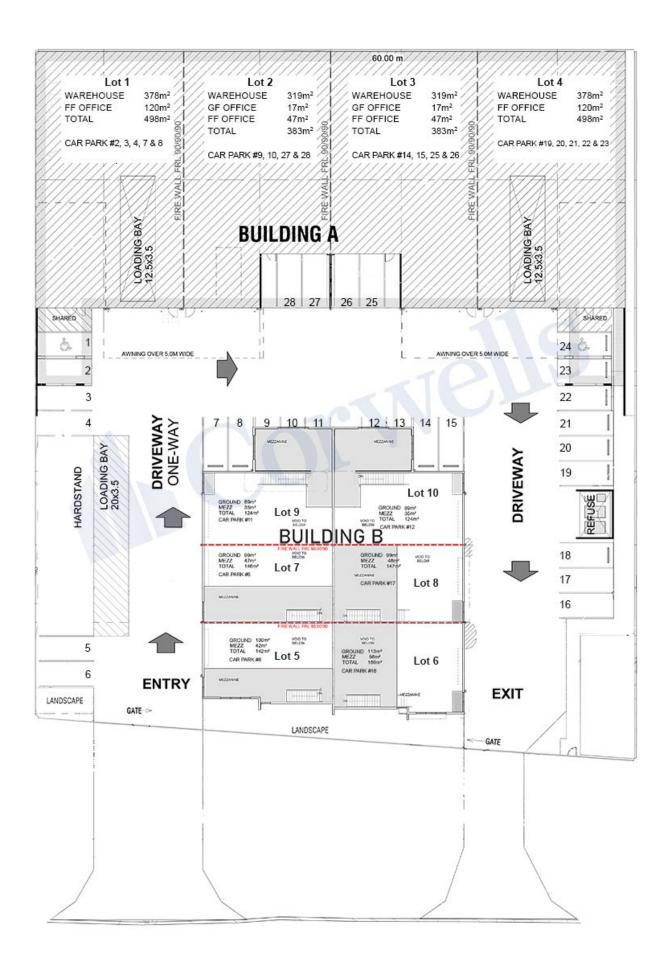

## 384sqm\* Brand New Industrial Warehouse with Direct M1 Access

2/64 Pearson Road Yatala QLD 4207

## For Sale

- 384sqm\* total building area
- Incl. 320sqm\* clearspan warehouse
- Incl. 64sqm\* office area over two levels
- Four exclusive use car parks including two undercover
- Brand new strata complex with direct M1 access
- High quality finishes with air-conditioning throughout office area  $% \left( 1\right) =\left( 1\right) \left( 1\right$
- Truck access with container drop areas and drive around access
- Ideal positioning minutes to the M1 Pacific Motorway
- Contact Exclusive Agent Corwells Commercial Property for more information