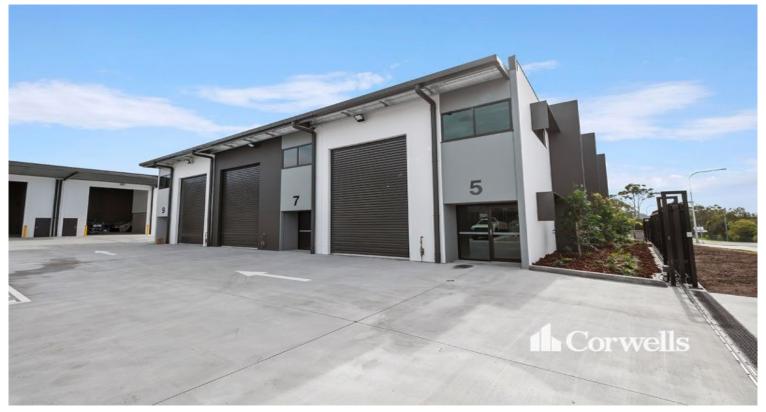

## 384sqm\* Brand New Industrial Warehouse with Direct M1 Access

2/64 Pearson Road Yatala QLD 4207

## For Sale

- 384sqm\* total building area
- Incl. 320sqm\* clearspan warehouse
- Incl. 64sqm\* office area over two levels
- Four exclusive use car parks including two undercover
- Brand new strata complex with direct M1 access
- High quality finishes with air-conditioning throughout office area  $% \left( 1\right) =\left( 1\right) \left( 1\right$
- Truck access with container drop areas and drive around access
- Ideal positioning minutes to the M1 Pacific Motorway
- Contact Exclusive Agent Corwells Commercial Property for more information