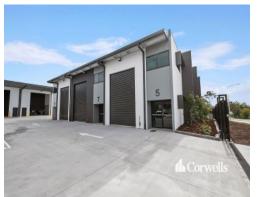

## 124sqm\* Brand New Industrial Warehouse

## 9/64 Pearson Road Yatala QLD 4207

## For Sale

- 124sqm\* total building area
- Incl. 89sqm\* warehouse and amenities
- Incl. 35sqm\* mezzanine area
- Brand new strata complex with direct M1 access
- High quality finishes with bathroom and kitchen amenities
- Truck access with container drop areas and drive around access
- Ideal positioning minutes to the M1 Pacific Motorway
- Contact Exclusive Agent Corwells Commercial Property for more information