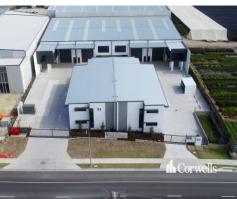

## 124sqm\* Brand New Industrial Warehouse

## 9/64 Pearson Road Yatala QLD 4207

## For Sale

- 124sqm\* total building area
- Incl. 89sqm\* warehouse and amenities
- Incl. 35sqm\* mezzanine area
- Brand new strata complex with direct M1 access
- High quality finishes with bathroom and kitchen amenities
- Truck access with container drop areas and drive around access
- Ideal positioning minutes to the M1 Pacific Motorway
- Contact Exclusive Agent Corwells Commercial Property for more information

Aspire is conveniently located midway between Brisbane and the Gold Coast within the hub of the YEA (Yatala Enterprise Area). All connection roads within the estate have been designed to cater for B-double and heavy transport vehicles and runs directly into the Estate from the M1 Motorway (Pacific Highway) and via Beaudesert.