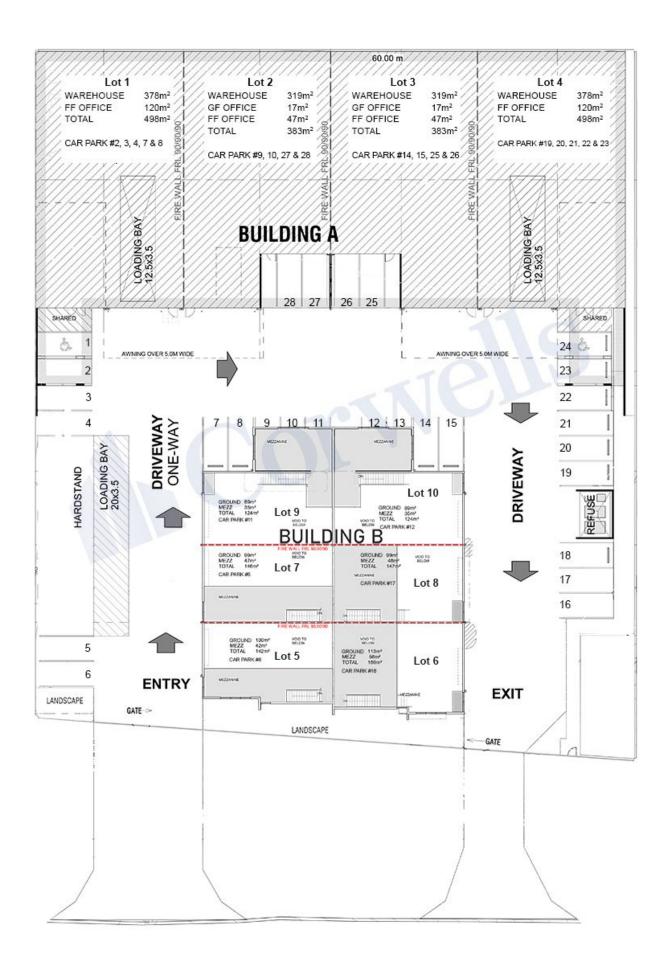

## 124sqm\* Brand New Industrial Warehouse

## 9/64 Pearson Road Yatala QLD 4207

## For Sale

- 124sqm\* total building area
- Incl. 89sqm\* warehouse and amenities
- Incl. 35sqm\* mezzanine area
- Brand new strata complex with direct M1 access
- High quality finishes with bathroom and kitchen amenities
- Truck access with container drop areas and drive around access
- Ideal positioning minutes to the M1 Pacific Motorway
- Contact Exclusive Agent Corwells Commercial Property for more information