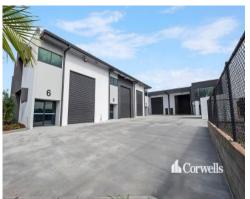

## 124sqm\* Brand New Industrial Warehouse

## 9/64 Pearson Road Yatala QLD 4207

## For Sale

- 124sqm\* total building area
- Incl. 89sqm\* warehouse and amenities
- Incl. 35sqm\* mezzanine area
- Brand new strata complex with direct M1 access
- High quality finishes with bathroom and kitchen amenities
- Truck access with container drop areas and drive around access
- Ideal positioning minutes to the M1 Pacific Motorway
- Contact Exclusive Agent Corwells Commercial Property for more information