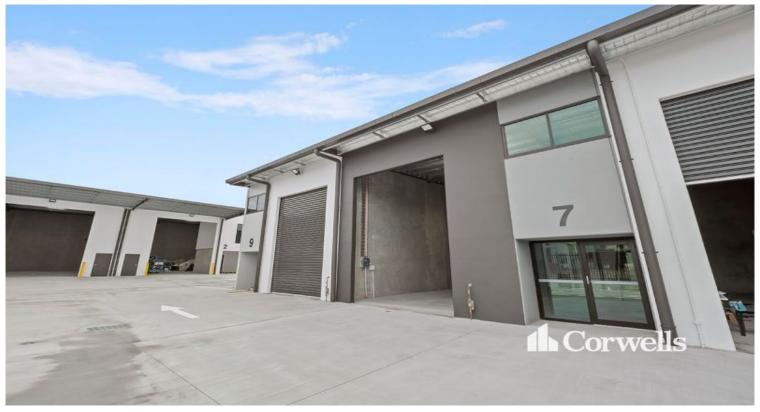

## 124sqm\* Brand New Industrial Warehouse

## 9/64 Pearson Road Yatala QLD 4207

## For Sale

- 124sqm\* total building area
- Incl. 89sqm\* warehouse and amenities
- Incl. 35sqm\* mezzanine area
- Brand new strata complex with direct M1 access
- High quality finishes with bathroom and kitchen amenities
- Truck access with container drop areas and drive around access
- Ideal positioning minutes to the M1 Pacific Motorway
- Contact Exclusive Agent Corwells Commercial Property for more information