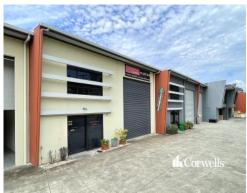

## For Sale

- For Sale | 166sqm warehouse / office
- Additional 18sqm\* storage mezzanine\*\*
- High clearance roller door
- Carpeted reception and mezzanine office
- Split system air-conditioning on both levels
- Bathroom on ground floor
- Kitchenette in office and in warehouse
- 3-phase power
- Two exclusive use car spaces
- Plenty of visitor parking
- Located in a secure gated complex
- Quick access to the M1 Motorway
- Vacant Possession