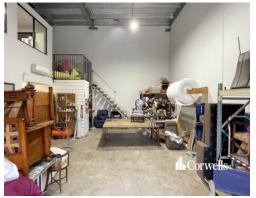

## For Sale

- For Sale | 166sqm warehouse / office
- Additional 18sqm\* storage mezzanine\*\*
- High clearance roller door
- Carpeted reception and mezzanine office
- Split system air-conditioning on both levels
- Bathroom on ground floor
- Kitchenette in office and in warehouse
- 3-phase power
- Two exclusive use car spaces
- Plenty of visitor parking
- Located in a secure gated complex
- Quick access to the M1 Motorway
- Vacant Possession