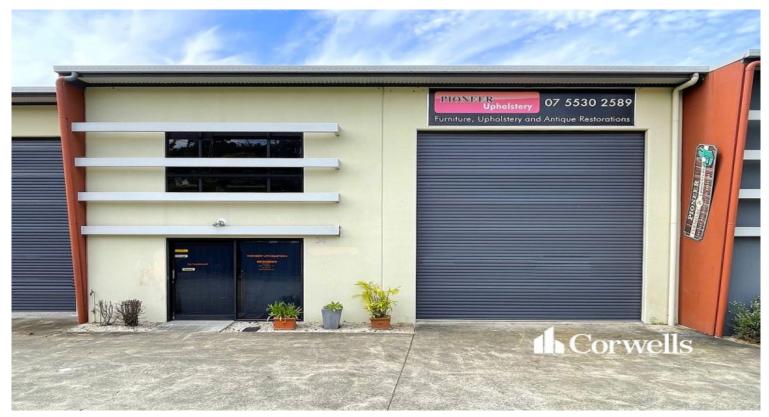

## For Sale

- For Sale | 166sqm warehouse / office
- Additional 18sqm\* storage mezzanine\*\*
- High clearance roller door
- Carpeted reception and mezzanine office
- Split system air-conditioning on both levels
- Bathroom on ground floor
- Kitchenette in office and in warehouse
- 3-phase power
- Two exclusive use car spaces
- Plenty of visitor parking
- Located in a secure gated complex
- Quick access to the M1 Motorway
- Vacant Possession