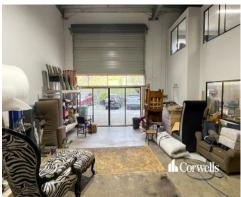

## For Sale

- For Sale | 166sqm warehouse / office
- Additional 18sqm\* storage mezzanine\*\*
- High clearance roller door
- Carpeted reception and mezzanine office
- Split system air-conditioning on both levels
- Bathroom on ground floor
- Kitchenette in office and in warehouse
- 3-phase power
- Two exclusive use car spaces
- Plenty of visitor parking
- Located in a secure gated complex
- Quick access to the M1 Motorway
- Vacant Possession