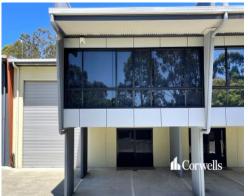

## For Sale

- For Sale | 228sqm warehouse/office facility
- High clearance roller door
- LED high bay lighting
- Reception area plus kitchenette and amenities
- Spacious upstairs office with lots of natural lighting
- Split system air-conditioning on both levels
- Three phase power
- Two undercover parking bays
- Plenty of visitor parking
- Excellent access for large vehicles
- Close to Worongary Town Centre and M1 Motorway
- Located in a secure gated complex
- Phone for an inspection today