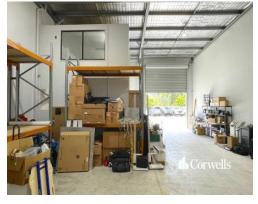

## For Sale

- For Sale | 228sqm warehouse/office facility
- High clearance roller door
- LED high bay lighting
- Reception area plus kitchenette and amenities
- Spacious upstairs office with lots of natural lighting
- Split system air-conditioning on both levels
- Three phase power
- Two undercover parking bays
- Plenty of visitor parking
- Excellent access for large vehicles
- Close to Worongary Town Centre and M1 Motorway
- Located in a secure gated complex
- Phone for an inspection today