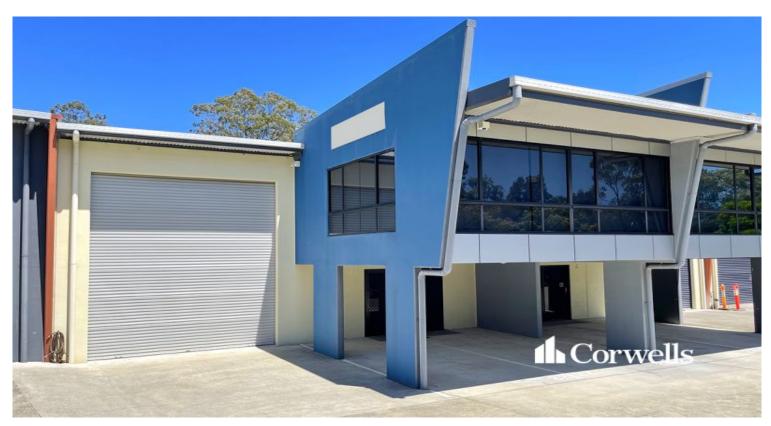

## 22/30 Mudgeeraba Road Mudgeeraba QLD 4213

## For Sale

- For Sale | 228sqm warehouse/office facility
- High clearance roller door
- LED high bay lighting
- Reception area plus kitchenette and amenities
- Spacious upstairs office with lots of natural lighting
- Split system air-conditioning on both levels
- Three phase power
- Two undercover parking bays
- Plenty of visitor parking
- Excellent access for large vehicles
- Close to Worongary Town Centre and M1 Motorway
- Located in a secure gated complex
- Phone for an inspection today

## PRICE GUIDE: Contact Exclusive Agent

| Property ID:   | 1P6157              |
|----------------|---------------------|
| Suburb:        | Mudgeeraba          |
| Property Type: | Industrial          |
| Building Size: | 228 sqm             |
| Zoning:        | Low Impact Industry |
| Car Space:     | 2                   |