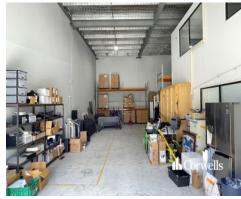

## For Sale

- For Sale | 228sqm warehouse/office facility
- High clearance roller door
- LED high bay lighting
- Reception area plus kitchenette and amenities
- Spacious upstairs office with lots of natural lighting
- Split system air-conditioning on both levels
- Three phase power
- Two undercover parking bays
- Plenty of visitor parking
- Excellent access for large vehicles
- Close to Worongary Town Centre and M1 Motorway
- Located in a secure gated complex
- Phone for an inspection today