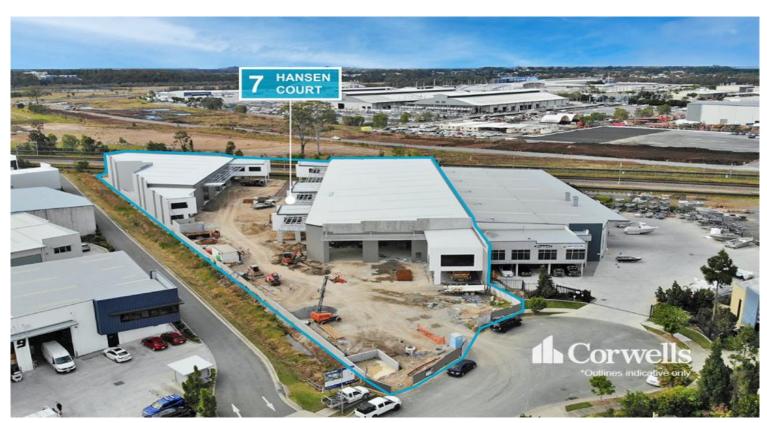

# Modern Strata Complex in an Outstanding Location

# 7 Hansen Court Coomera QLD 4209

### For Lease

- For Lease | Seven units comprising of clearspan warehouse and mezzanine offices

- Sizes from 618sqm\* to 958sqm\*
- Quality construction in functional complex with drive through access
- On-grade parking including undercover (selected units)
- Ideal positioning minutes to major facilities and infrastructure
- Centrally located between Brisbane and the Gold Coast
- Contact Exclusive Agent Corwells for further information