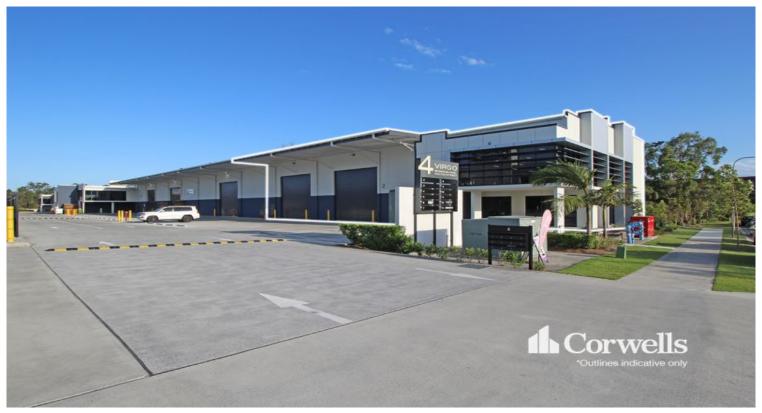

## **Front Unit with Great Exposure**

2/4 Dalton Street Upper Coomera QLD 4209

## For Lease

- For Lease | 851sqm\* of total building area
- Incl. 675.9sqm\* of ground floor warehouse including office/amenities
- Incl. 175.1sqm of first floor corporate office
- Warehouse area includes 90sqm\* air-conditioned room
- Minimum 7.5m clearance to underside of warehouse beam
- 3 phase power in warehouse
- Ample onsite exclusive parking area
- Located in close proximity to the M1 Motorway

Strategically located in the growth corridor of Upper Coomera. Upper Coomera benefits from its central location between the Gold Coast and Brisbane CBD.

The fast growing residential demographic in the area and construction of substantial infrastructure has resulted in an increase in business activity. Westfield Shopping Centre as well as many local businesses and stores can be accessed within minutes.