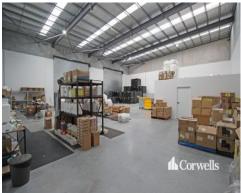

## For Lease

- For Lease | 851sqm\* of total building area
- Incl. 675.9sqm\* of ground floor warehouse including office/amenities
- Incl. 175.1sqm of first floor corporate office
- Warehouse area includes 90sqm\* air-conditioned room
- Minimum 7.5m clearance to underside of warehouse beam
- 3 phase power in warehouse
- Ample onsite exclusive parking area
- Located in close proximity to the M1 Motorway