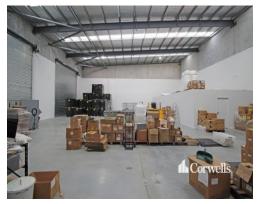

## For Lease

- For Lease | 851sqm\* of total building area
- Incl. 675.9sqm\* of ground floor warehouse including office/amenities
- Incl. 175.1sqm of first floor corporate office
- Warehouse area includes 90sqm\* air-conditioned room
- Minimum 7.5m clearance to underside of warehouse beam
- 3 phase power in warehouse
- Ample onsite exclusive parking area
- Located in close proximity to the M1 Motorway