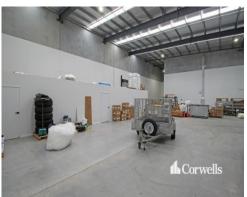

## For Lease

- For Lease | 851sqm\* of total building area
- Incl. 675.9sqm\* of ground floor warehouse including office/amenities
- Incl. 175.1sqm of first floor corporate office
- Warehouse area includes 90sqm\* air-conditioned room
- Minimum 7.5m clearance to underside of warehouse beam
- 3 phase power in warehouse
- Ample onsite exclusive parking area
- Located in close proximity to the M1 Motorway