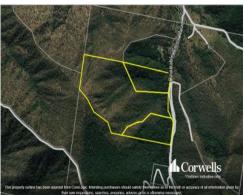

## For Sale

- For Sale | 81.63ha\* of rural bush land
- 770m\* of creek frontage
- Secluded weekender
- 25min\* to Beaudesert
- Rural zone
- Motivated seller will consider all offers
- Three lots combined
- Contact Marketing Agent Trevor Richards to discuss today

## PRICE GUIDE: Contact Agent

| Property ID:   | 1P7366      |
|----------------|-------------|
| Suburb:        | Cainbable   |
| Property Type: | Development |
| Land Size:     | 816300 sqm  |
| Zoning:        | Rural       |