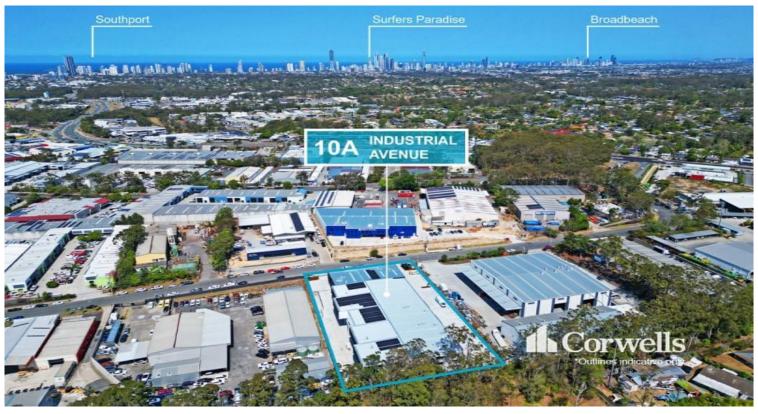

## 10A Industrial Avenue Molendinar QLD 4214

Ashmore Business Centre is conveniently located in the heart of the Molendinar. With easy access to the M1 Motorway and just off Southport Nerang Road, these units are situated in prime positioning for a multitude of businesses. Molendinar is a tightly held predominantly industrial precinct located on the northern end of the Gold Coast.