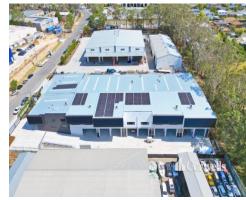

## For Lease

- 15 units comprising of clearspan warehouse and mezzanine offices
- Sizes from 176sqm\* to 558sqm\*
- Concrete tilt panel construction, fully fenced with automatic gates and video security
- Premium industrial units with 3 phase power, LED lighting and epoxy coated floors
- Semi-trailer access and parking, some units with undercover parking
- Ideal positioning minutes to the M1 Pacific Motorway