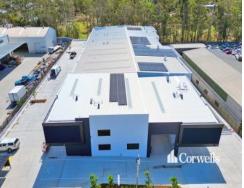

## For Lease

- 15 units comprising of clearspan warehouse and mezzanine offices
- Sizes from 176sqm\* to 558sqm\*
- Concrete tilt panel construction, fully fenced with automatic gates and video security
- Premium industrial units with 3 phase power, LED lighting and epoxy coated floors
- Semi-trailer access and parking, some units with undercover parking
- Ideal positioning minutes to the M1 Pacific Motorway