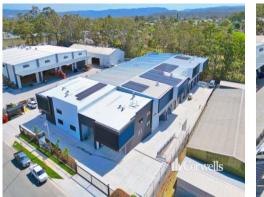

## For Lease

- 15 units comprising of clearspan warehouse and mezzanine offices
- Sizes from 176sqm\* to 558sqm\*
- Concrete tilt panel construction, fully fenced with automatic gates and video security
- Premium industrial units with 3 phase power, LED lighting and epoxy coated floors
- Semi-trailer access and parking, some units with undercover parking
- Ideal positioning minutes to the M1 Pacific Motorway