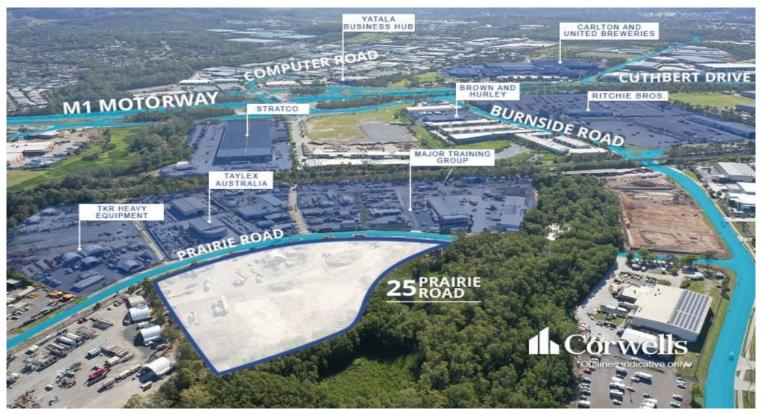

## Hardstand Yards 1,000sqm to 25,000sqm

## Ormeau QLD 4208

## For Lease

- Various yard sizes between 1,000sqm and 25,000sqm
- Power and water available
- Individual fencing and gates to each yard
- Available now
- Located in proximity to the M1 Motorway

This property is situated in the heart of Ormeau, which forms part of the Yatala Enterprise Area. Ideally located between the two largest consumer markets of Brisbane and the Gold Coast with direct access from the M1 via Exit 41 in both directions.