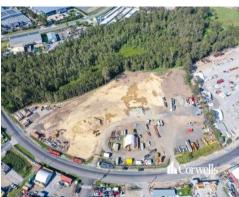

## Hardstand Yards 1,000sqm to 25,000sqm

## For Lease

- Various yard sizes between 1,000sqm and 25,000sqm
- Power and water available
- Individual fencing and gates to each yard
- Available now
- Located in proximity to the M1 Motorway

This property is situated in the heart of Ormeau, which forms part of the Yatala Enterprise Area. Ideally located between the two largest consumer markets of Brisbane and the Gold Coast with direct access from the M1 via Exit 41 in both directions.