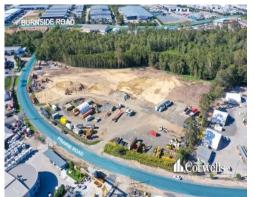

## Hardstand Yards 1,000sqm to 25,000sqm

## For Lease

- Various yard sizes between 1,000sqm and 25,000sqm
- Power and water available
- Individual fencing and gates to each yard
- Available now
- Located in proximity to the M1 Motorway

This property is situated in the heart of Ormeau, which forms part of the Yatala Enterprise Area. Ideally located between the two largest consumer markets of Brisbane and the Gold Coast with direct access from the M1 via Exit 41 in both directions.