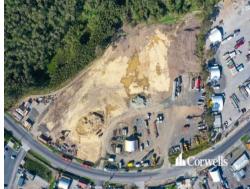

## Hardstand Yards 1,000sqm to 25,000sqm

## For Lease

- Various yard sizes between 1,000sqm and 25,000sqm
- Power and water available
- Individual fencing and gates to each yard
- Available now
- Located in proximity to the M1 Motorway

This property is situated in the heart of Ormeau, which forms part of the Yatala Enterprise Area. Ideally located between the two largest consumer markets of Brisbane and the Gold Coast with direct access from the M1 via Exit 41 in both directions.