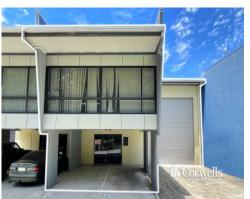

## For Sale

- For Sale | 209sqm warehouse/office facility
- Container height roller door
- Spacious mezzanine office
- Staff lunchroom
- Reception with glass sliding door access
- Ground floor bathroom
- Kitchenette on both levels
- Dual split system air-conditioning
- Two undercover parking bays
- Numerous visitor car parks
- 3 phase power
- Located in a secure gated complex
- Immediate access to M1 Motorway