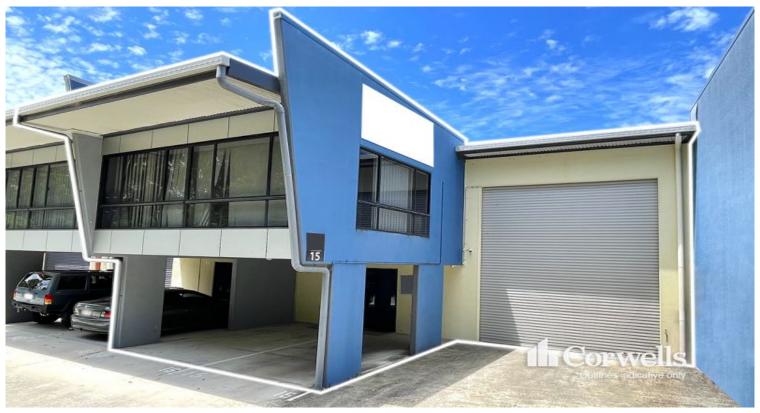

## Warehouse/Office in Mudgeeraba

## 15/30 Mudgeeraba Road Mudgeeraba QLD 4213

## For Sale

- For Sale | 209sqm warehouse/office facility
- Container height roller door
- Spacious mezzanine office
- Staff lunchroom
- Reception with glass sliding door access
- Ground floor bathroom
- Kitchenette on both levels
- Dual split system air-conditioning
- Two undercover parking bays
- Numerous visitor car parks
- 3 phase power
- Located in a secure gated complex
- Immediate access to M1 Motorway