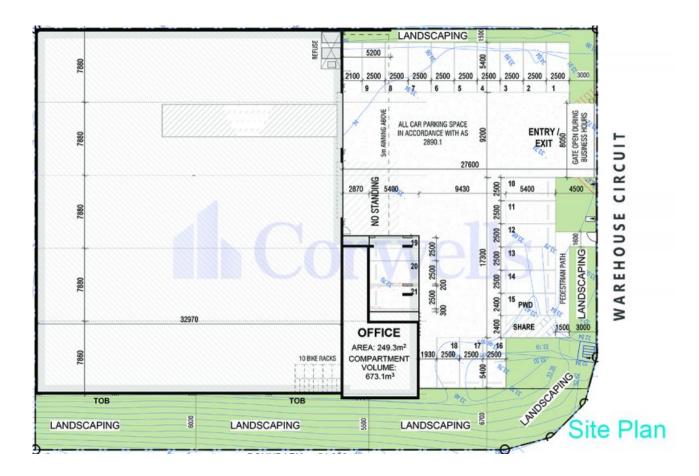

## For Lease

- New freestanding industrial warehouse and office
- 1,560.3sqm\* building with excellent signage opportunity
- Incl. 1,311sqm\* of clearspan high clearance warehouse
- Incl. 104.4sqm\* of ground floor office and amenities
- Incl. 144.9sqm\* of first floor office and amenities
- Sitting proud at the entrance to the estate
- Building positioned on 2,750sqm of land on a corner site
- Concrete hardstand to front of building with 21 onsite car parks
- Access to warehouse via two 6m wide roller doors with 5m awning
- Contact exclusive marketing agents Corwells Commercial Property

## PRICE GUIDE: Contact Agent

| Property ID:   | 1P7495     |
|----------------|------------|
| Suburb:        | Yatala     |
| Property Type: | Industrial |
| Land Size:     | 2750 sqm   |
| Building Size: | 1560.3 sqm |
| Car Space:     | 21         |