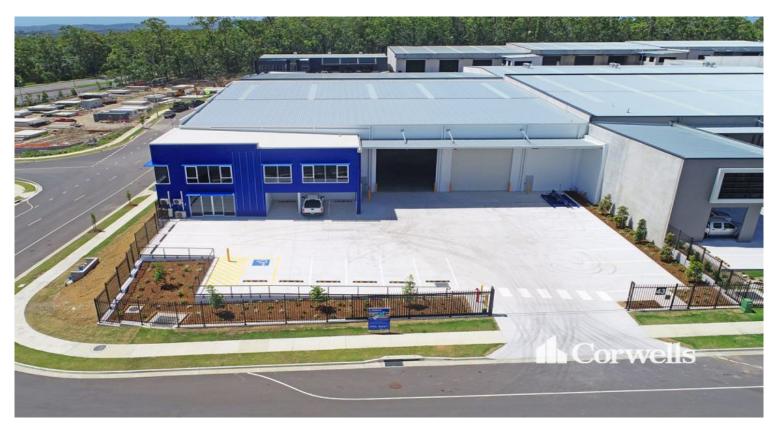

## New 1,560sqm\* Industrial Building

## 43 Lot 29 Warehouse Circuit Yatala QLD 4207

## For Lease

- New freestanding industrial warehouse and office
- 1,560.3sqm\* building with excellent signage opportunity
- Incl. 1,311sqm\* of clearspan high clearance warehouse
- Incl. 104.4sqm\* of ground floor office and amenities
- Incl. 144.9sqm\* of first floor office and amenities
- Sitting proud at the entrance to the estate
- Building positioned on 2,750sqm of land on a corner site
- Concrete hardstand to front of building with 21 onsite car parks
- Access to warehouse via two 6m wide roller doors with 5m awning
- Contact exclusive marketing agents Corwells Commercial Property