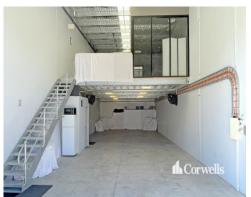

## For Sale

- 132sqm warehouse with additional 85sqm\* mezzanine\*\*
- Concrete tilt panel construction
- Three mezzanine offices with ducted air-conditioning
- Ground floor bathroom plus kitchenette
- Two additional water outlets on mezzanine level
- 3 phase power
- High clearance automatic roller door
- LED lights plus extensive natural lighting
- Three allocated car parks
- Located in a security gated complex of 16 units
- Quick access to Smith Street Motorway