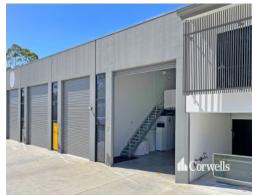

## For Sale

- 132sqm warehouse with additional 85sqm\* mezzanine\*\*
- Concrete tilt panel construction
- Three mezzanine offices with ducted air-conditioning
- Ground floor bathroom plus kitchenette
- Two additional water outlets on mezzanine level
- 3 phase power
- High clearance automatic roller door
- LED lights plus extensive natural lighting
- Three allocated car parks
- Located in a security gated complex of 16 units
- Quick access to Smith Street Motorway