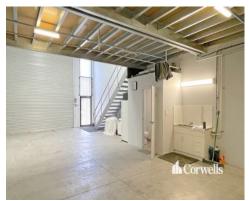

## For Sale

- 132sqm warehouse with additional 85sqm\* mezzanine\*\*
- Concrete tilt panel construction
- Three mezzanine offices with ducted air-conditioning
- Ground floor bathroom plus kitchenette
- Two additional water outlets on mezzanine level
- 3 phase power
- High clearance automatic roller door
- LED lights plus extensive natural lighting
- Three allocated car parks
- Located in a security gated complex of 16 units
- Quick access to Smith Street Motorway