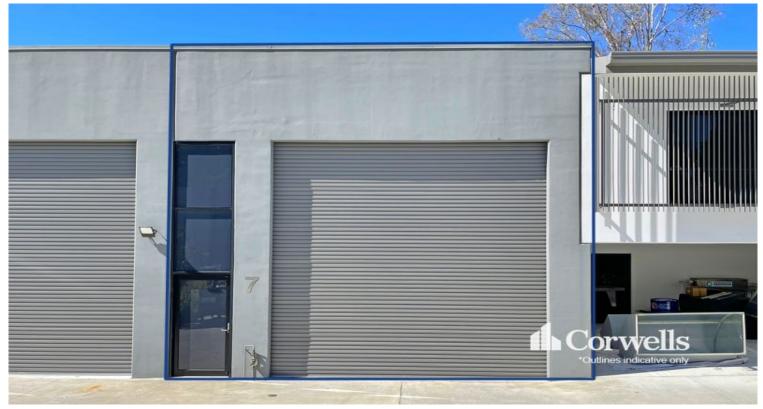

## **Central Gold Coast Warehouse/Office Facility**

Unit 7/8 Production Avenue Molendinar QLD 4214

## For Sale

- 132sqm warehouse with additional 85sqm\* mezzanine\*\*
- Concrete tilt panel construction
- Three mezzanine offices with ducted air-conditioning
- Ground floor bathroom plus kitchenette
- Two additional water outlets on mezzanine level
- 3 phase power
- High clearance automatic roller door
- LED lights plus extensive natural lighting
- Three allocated car parks
- Located in a security gated complex of 16 units
- Quick access to Smith Street Motorway