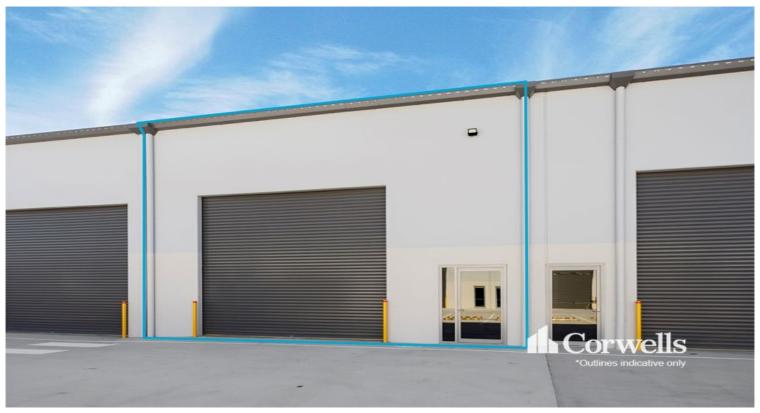

## 208sqm Industrial Unit

## 2/18-20 Tonka Street Yatala QLD 4207

## For Sale

- For Sale | 208sqm of total building area
- Incl. 152sqm of warehouse and amenities
- Incl. 56sqm of carpeted first floor air-conditioned office space
- 5m x 5m roller shutter and 3 phase power
- Warehouse area includes kitchenette and bathroom
- 3 exclusive use car parks plus ample visitor parking
- Located in proximity to the M1 Motorway
- Construction complete, ready to occupy
- Contact Exclusive Agent Corwells Commercial Property to inspect