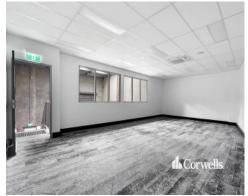

## For Sale

- For Sale | 208sqm of total building area
- Incl. 152sqm of warehouse and amenities
- Incl. 56sqm of carpeted first floor air-conditioned office space
- 5m x 5m roller shutter and 3 phase power
- Warehouse area includes kitchenette and bathroom
- 3 exclusive use car parks plus ample visitor parking
- Located in proximity to the M1 Motorway
- Construction complete, ready to occupy
- Contact Exclusive Agent Corwells Commercial Property to inspect