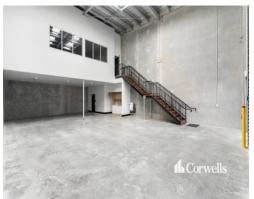

## For Sale

- For Sale | 208sqm of total building area
- Incl. 152sqm of warehouse and amenities
- Incl. 56sqm of carpeted first floor air-conditioned office space
- 5m x 5m roller shutter and 3 phase power
- Warehouse area includes kitchenette and bathroom
- 3 exclusive use car parks plus ample visitor parking
- Located in proximity to the M1 Motorway
- Construction complete, ready to occupy
- Contact Exclusive Agent Corwells Commercial Property to inspect