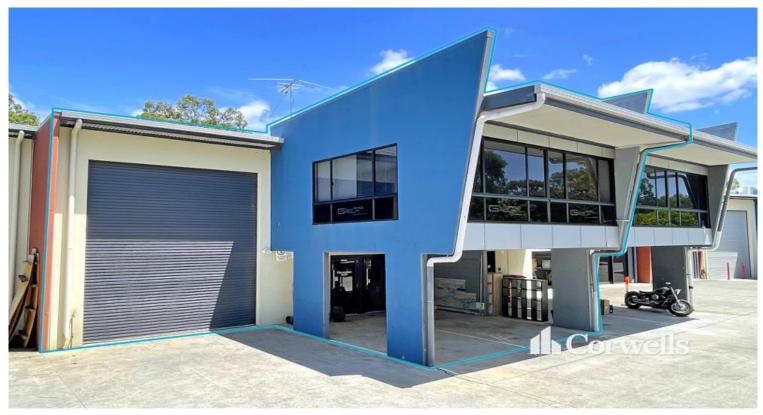

## **Versatile Warehouse/Office**

## 25/30 Mudgeeraba Road Mudgeeraba QLD 4213

## For Sale

- For Sale | 267sqm\* warehouse/office facility
- Incl. 98sqm\* air-conditioned mezzanine office
- Container height roller door
- Tiled reception/ground floor office
- Kitchenette and amenities on both levels
- Individual entries for warehouse and office
- LED lighting
- 3 phase power
- Two undercover parking bays
- Located in a secure gated complex with plenty of visitor parking
- Easy access to M1 northbound and southbound
- Currently tenanted until April 2024 with one year option