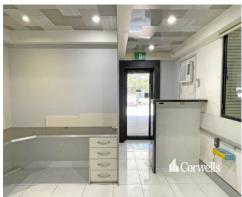

## For Sale

- For Sale | 267sqm\* warehouse/office facility
- Incl. 98sqm\* air-conditioned mezzanine office
- Container height roller door
- Tiled reception/ground floor office
- Kitchenette and amenities on both levels
- Individual entries for warehouse and office
- LED lighting
- 3 phase power
- Two undercover parking bays
- Located in a secure gated complex with plenty of visitor parking
- Easy access to M1 northbound and southbound
- Currently tenanted until April 2024 with one year option