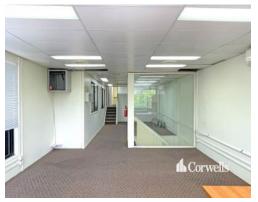

## For Sale

- For Sale | 267sqm\* warehouse/office facility
- Incl. 98sqm\* air-conditioned mezzanine office
- Container height roller door
- Tiled reception/ground floor office
- Kitchenette and amenities on both levels
- Individual entries for warehouse and office
- LED lighting
- 3 phase power
- Two undercover parking bays
- Located in a secure gated complex with plenty of visitor parking
- Easy access to M1 northbound and southbound
- Currently tenanted until April 2024 with one year option