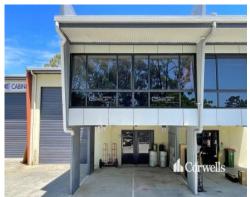

## For Sale

- For Sale | 267sqm\* warehouse/office facility
- Incl. 98sqm\* air-conditioned mezzanine office
- Container height roller door
- Tiled reception/ground floor office
- Kitchenette and amenities on both levels
- Individual entries for warehouse and office
- LED lighting
- 3 phase power
- Two undercover parking bays
- Located in a secure gated complex with plenty of visitor parking
- Easy access to M1 northbound and southbound
- Currently tenanted until April 2024 with one year option