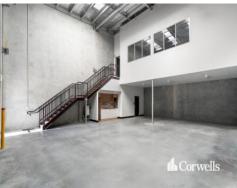

## For Sale

- For Sale | 174sqm of total building area
- Incl. 130sqm of warehouse and amenities
- Incl. 44sqm of carpeted first floor air-conditioned office space
- 5m x 5m roller shutter and 3 phase power
- Warehouse area includes kitchenette and bathroom
- 3 exclusive use car parks plus ample visitor parking
- Located in proximity to the M1 Motorway
- Construction complete, ready to occupy
- Contact Exclusive Agent Corwells Commercial Property to inspect