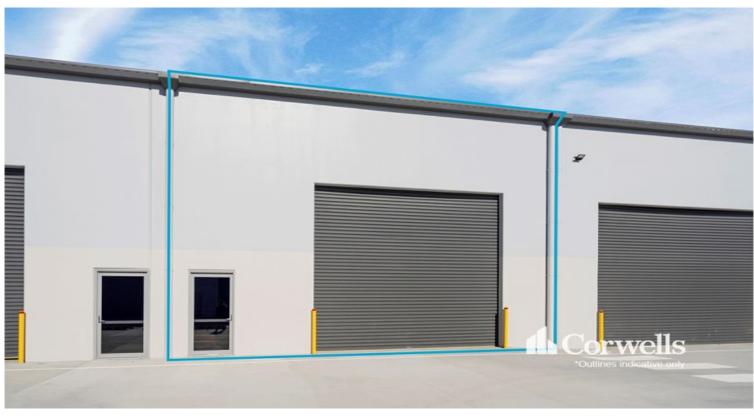

## 174sqm Brand New Warehouse & Office

## For Sale

- For Sale | 174sqm of total building area
- Incl. 130sqm of warehouse and amenities
- Incl. 44sqm of carpeted first floor air-conditioned office space
- 5m x 5m roller shutter and 3 phase power
- Warehouse area includes kitchenette and bathroom
- 3 exclusive use car parks plus ample visitor parking
- Located in proximity to the M1 Motorway
- Construction complete, ready to occupy
- Contact Exclusive Agent Corwells Commercial Property to inspect