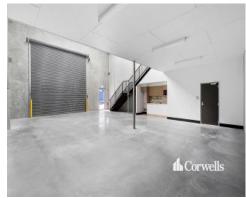

## For Sale

- For Sale | 174sqm of total building area
- Incl. 130sqm of warehouse and amenities
- Incl. 44sqm of carpeted first floor air-conditioned office space
- 5m x 5m roller shutter and 3 phase power
- Warehouse area includes kitchenette and bathroom
- 3 exclusive use car parks plus ample visitor parking
- Located in proximity to the M1 Motorway
- Construction complete, ready to occupy
- Contact Exclusive Agent Corwells Commercial Property to inspect