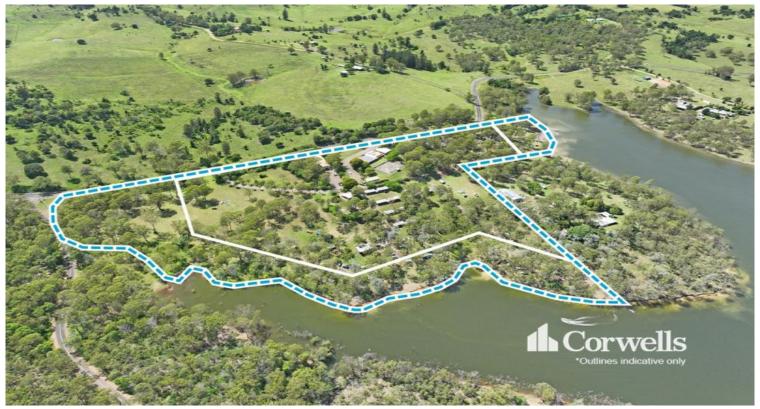

## For Sale/Lease

- For Sale/Lease | 6.97Ha\* (17 acres\*) with private boat ramp
- Three on-site residences
- Powered cabins for 257 people
- Large hall and commercial kitchen
- Male and female amenity blocks
- Additional powered and unpowered camping sites
- 460sqm\* shed, tennis court/basketball court
- 1 hour\* from Brisbane, 1 hour 20 minutes\* from Gold Coast

Camp Moogerah is situated on the banks of Lake Moogerah, approximately 1 hour South West of Brisbane and 1.5 hours West of the Gold Coast. In the heart of the Scenic Rim, we are close to national parks and have direct access to Lake Moogerah.