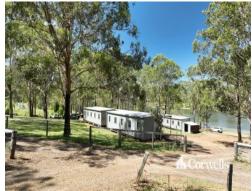

## For Sale/Lease

- For Sale/Lease | 6.97Ha\* (17 acres\*) with private boat ramp
- Three on-site residences
- Powered cabins for 257 people
- Large hall and commercial kitchen
- Male and female amenity blocks
- Additional powered and unpowered camping sites
- 460sqm\* shed, tennis court/basketball court
- 1 hour\* from Brisbane, 1 hour 20 minutes\* from Gold Coast