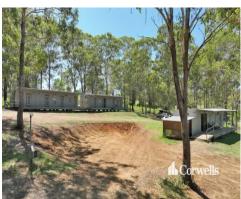

## For Sale/Lease

- For Sale/Lease | 6.97Ha\* (17 acres\*) with private boat ramp
- Three on-site residences
- Powered cabins for 257 people
- Large hall and commercial kitchen
- Male and female amenity blocks
- Additional powered and unpowered camping sites
- 460sqm\* shed, tennis court/basketball court
- 1 hour\* from Brisbane, 1 hour 20 minutes\* from Gold Coast