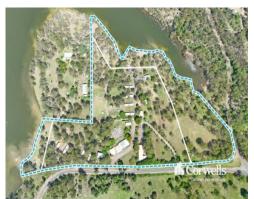

## For Sale/Lease

- For Sale/Lease | 6.97Ha\* (17 acres\*) with private boat ramp
- Three on-site residences
- Powered cabins for 257 people
- Large hall and commercial kitchen
- Male and female amenity blocks
- Additional powered and unpowered camping sites
- 460sqm\* shed, tennis court/basketball court
- 1 hour\* from Brisbane, 1 hour 20 minutes\* from Gold Coast

Camp Moogerah is situated on the banks of Lake Moogerah, approximately 1 hour South West of Brisbane and 1.5 hours West of the Gold Coast. In the heart of the Scenic Rim, we are close to national parks and have direct access to Lake Moogerah.