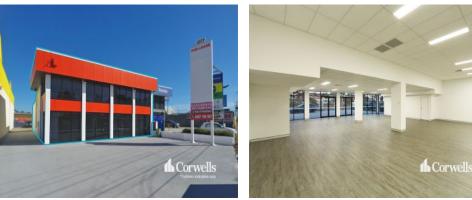

## For Sale/Lease

- For Sale/Lease | 543sqm\* showroom on the M1 Motorway
- 76sqm leased
- 467sqm to be vacated upon sale if required
- Recently refurbished
- Great signage opportunity with over 146,000 cars passing daily  $\!\!\!\!\!\!\!\!\!\!$
- Will suit a wide range of uses
- Secure today
- Expressions of interest closing Thursday 11th May at 5pm
- Contact the Exclusive Agents today