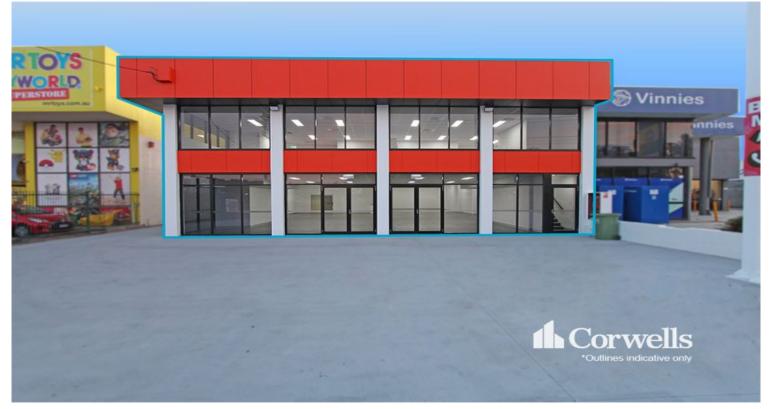

## **A-Grade Showroom on Pacific Highway**

## 3377 Pacific Highway Slacks Creek QLD 4127

## For Sale/Lease

- For Sale/Lease | 543sqm\* showroom on the M1 Motorway
- 76sqm leased
- 467sqm to be vacated upon sale if required
- Recently refurbished
- Great signage opportunity with over 146,000 cars passing daily  $\!\!\!\!\!\!\!\!\!\!$
- Will suit a wide range of uses
- Secure today
- Expressions of interest closing Thursday 11th May at 5pm
- Contact the Exclusive Agents today