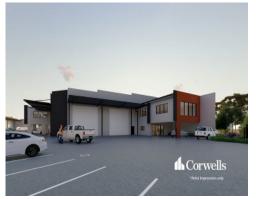

## Modern Strata Complex in an Outstanding Location

## For

- For Lease | Seven units comprising of clearspan warehouse and mezzanine offices

- Sizes from 618sqm\* to 958sqm\*
- Quality construction in functional complex with drive through access
- On-grade parking including undercover (selected units)
- Ideal positioning minutes to major facilities and infrastructure
- Centrally located between Brisbane and the Gold Coast
- Expected completion August 2023