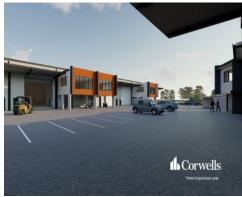

## Modern Strata Complex in an Outstanding Location

## For

- For Lease | Seven units comprising of clearspan warehouse and mezzanine offices

- Sizes from 618sqm\* to 958sqm\*
- Quality construction in functional complex with drive through access
- On-grade parking including undercover (selected units)
- Ideal positioning minutes to major facilities and infrastructure
- Centrally located between Brisbane and the Gold Coast
- Expected completion August 2023