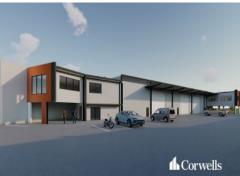

## Modern Strata Complex in an Outstanding Location

## For

- For Lease | Seven units comprising of clearspan warehouse and mezzanine offices

- Sizes from 618sqm\* to 958sqm\*
- Quality construction in functional complex with drive through access
- On-grade parking including undercover (selected units)
- Ideal positioning minutes to major facilities and infrastructure
- Centrally located between Brisbane and the Gold Coast
- Expected completion August 2023