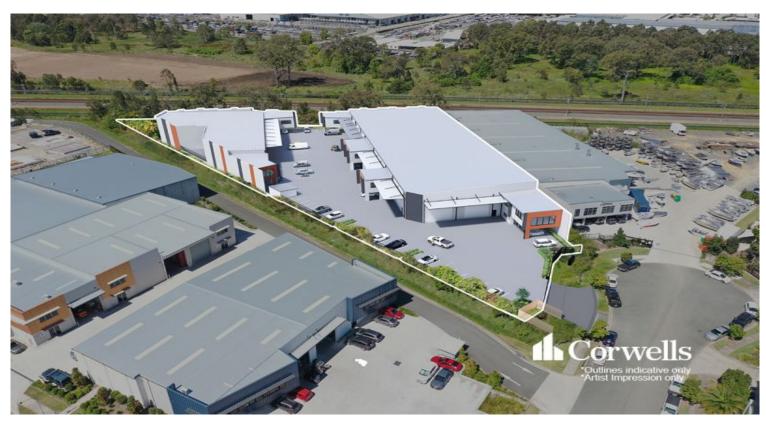

## Modern Strata Complex in an Outstanding Location

## 7 Hansen Court Coomera QLD 4209

## For

- For Lease | Seven units comprising of clearspan warehouse and mezzanine offices

- Sizes from 618sqm\* to 958sqm\*
- Quality construction in functional complex with drive through access
- On-grade parking including undercover (selected units)
- Ideal positioning minutes to major facilities and infrastructure
- Centrally located between Brisbane and the Gold Coast
- Expected completion August 2023

Unit 1: 694sqm - Under Offer Unit 2: 634sqm - Available Unit 3: 618sqm - Under Offer Unit 4: 618sqm - Available Unit 5: 775sqm - Available Unit 6: 958sqm - Under Offer Unit 7: 702sqm - Available