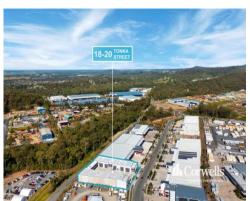

## 18-20 Tonka Street Yatala QLD 4207

Availability:

Unit 1: SOLD Unit 2: SOLD Unit 3: SOLD Unit 4: SOLD

Unit 5: SOLD

Property ID: 1P7561
Suburb: Yatala
Property Type: Industrial
Building Size: 117 sqm

**Paul Bates** 0423 699 966

**Scott Dalton** 0410 334 028