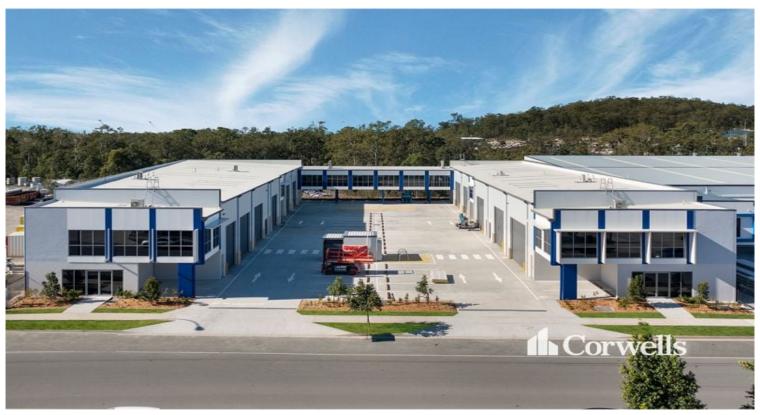

## For Sale

- For Sale | Modern strata complex with key positioning
- Ten units comprising of clearspan warehouse and mezzanine offices in selected units
- Sizes from 117sqm to 354sqm (based on survey plan area)
- Container height roller door access to warehouse
- Quality construction in functional complex with wide internal driveways
- All buildings benefit from separate amenities
- 52 on-grade parking including undercover in selected units
- Ideal positioning minutes to the M1 Pacific Motorway
- Construction complete, ready to occupy
- Contact Exclusive Agent Corwells Commercial Property to inspect

Availability:

Unit 1: SOLD Unit 2: SOLD Unit 3: SOLD Unit 4: SOLD

Unit 5: SOLD

Property ID: 1P7561
Suburb: Yatala
Property Type: Industrial
Building Size: 117 sqm

**Paul Bates** 0423 699 966

**Scott Dalton** 0410 334 028