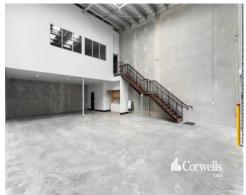

## For Sale

- For Sale | Modern strata complex with key positioning
- Ten units comprising of clearspan warehouse and mezzanine offices in selected units
- Sizes from 117sqm to 354sqm (based on survey plan area)
- Container height roller door access to warehouse
- Quality construction in functional complex with wide internal driveways
- All buildings benefit from separate amenities
- 52 on-grade parking including undercover in selected units
- Ideal positioning minutes to the M1 Pacific Motorway
- Construction complete, ready to occupy
- Contact Exclusive Agent Corwells Commercial Property to inspect