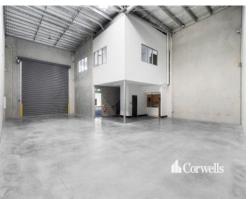

## For Sale

- For Sale | 273sqm of total building area
- Incl. 211sqm of ground floor warehouse
- Incl. 62sqm of carpeted first floor air-conditioned office space
- $5m \times 5m$  roller shutter and 3 phase power
- Warehouse area includes kitchenette and bathroom
- 4 exclusive use car parks plus ample visitor parking
- Located in proximity to the M1 Motorway
- Construction complete, ready to occupy
- Contact Exclusive Agent Corwells Commercial Property to inspect