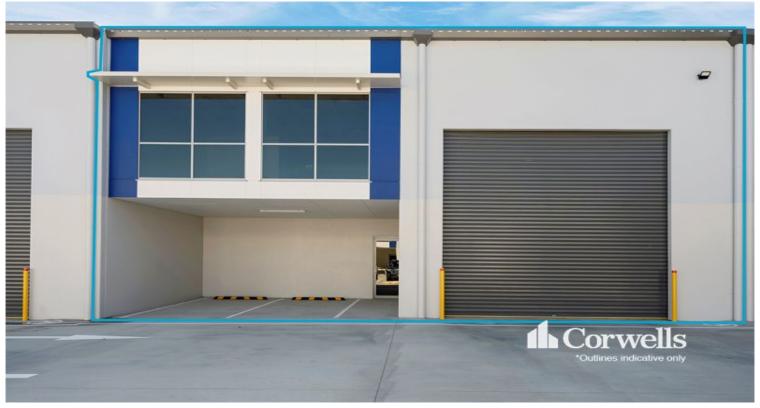

## For Sale

- For Sale | 273sqm of total building area
- Incl. 211sqm of ground floor warehouse
- Incl. 62sqm of carpeted first floor air-conditioned office space
- $5m \times 5m$  roller shutter and 3 phase power
- Warehouse area includes kitchenette and bathroom
- 4 exclusive use car parks plus ample visitor parking
- Located in proximity to the M1 Motorway
- Construction complete, ready to occupy
- Contact Exclusive Agent Corwells Commercial Property to inspect