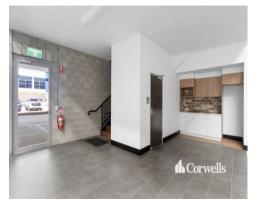

## For Sale

- For Sale | 273sqm of total building area
- Incl. 211sqm of ground floor warehouse
- Incl. 62sqm of carpeted first floor air-conditioned office space
- $5m \times 5m$  roller shutter and 3 phase power
- Warehouse area includes kitchenette and bathroom
- 4 exclusive use car parks plus ample visitor parking
- Located in proximity to the M1 Motorway
- Construction complete, ready to occupy
- Contact Exclusive Agent Corwells Commercial Property to inspect