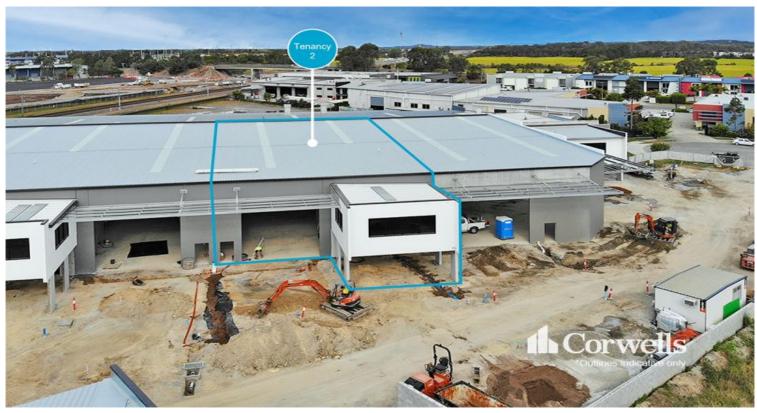

## **High Quality Industrial Premises**

## 2/7 Hansen Court Coomera QLD 4209

## For Lease

- For Lease | 634sqm of total building area
- 500sqm of ground floor warehouse and office
- 134sqm of first floor office
- Office areas are air conditioned and include bathrooms and kitchenette
- Warehouse is high clearance and includes Three phase power
- Estimated date of completion August 2023
- Located in close proximity to the M1 Motorway