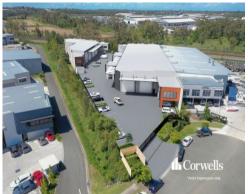

## **Warehouse And Office Industrial Premises**

## 4/7 Hansen Court Coomera QLD 4209

## For Lease

- For Lease | 618sqm of total building area
- 500sqm of ground floor warehouse and office
- 118sqm of first floor office
- Office areas are air conditioned and include bathrooms and kitchenette
- Warehouse is high clearance and includes three phase power
- Estimated date of completion August 2023
- Located in close proximity to the M1 Motorway