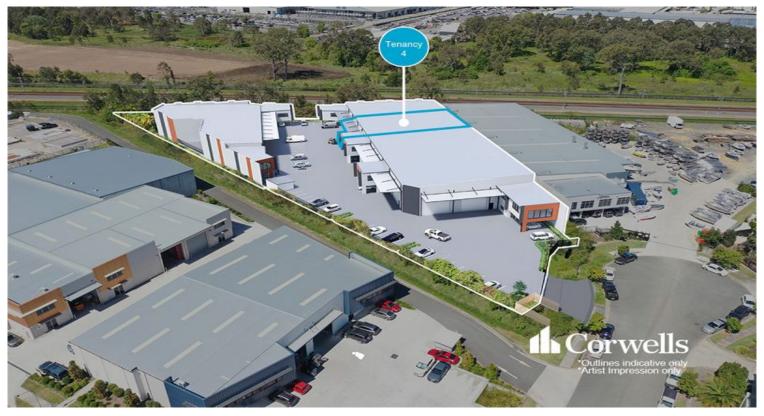

## **Warehouse And Office Industrial Premises**

## 4/7 Hansen Court Coomera QLD 4209

## For Lease

- For Lease | 618sqm of total building area
- 500sqm of ground floor warehouse and office
- 118sqm of first floor office
- Office areas are air conditioned and include bathrooms and kitchenette
- Warehouse is high clearance and includes three phase power
- Estimated date of completion August 2023
- Located in close proximity to the M1 Motorway