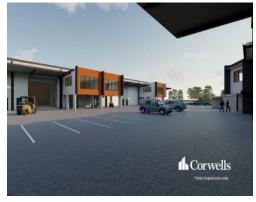

## **Warehouse And Office Industrial Premises**

## 4/7 Hansen Court Coomera QLD 4209

## For Lease

- For Lease | 618sqm of total building area
- 500sqm of ground floor warehouse and office
- 118sqm of first floor office
- Office areas are air conditioned and include bathrooms and kitchenette
- Warehouse is high clearance and includes three phase power
- Estimated date of completion August 2023
- Located in close proximity to the M1 Motorway