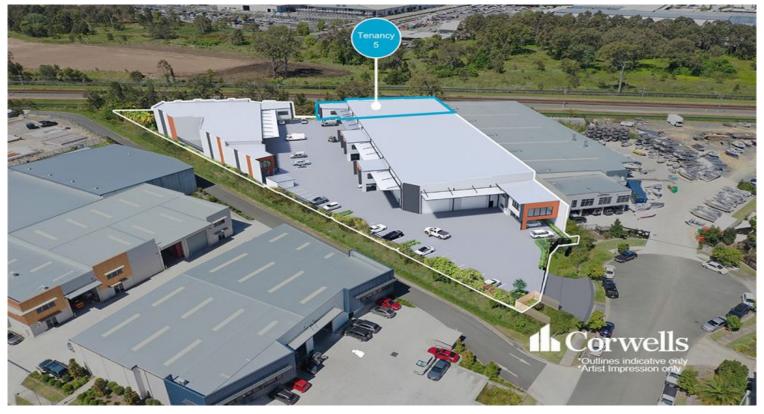

## 5/7 Hansen Court Coomera QLD 4209

## For Lease

- For Lease | 775sqm of total building area
- 648sqm of ground floor warehouse and office
- 127sqm of first floor office
- Office areas are air conditioned and include bathrooms and kitchenette
- Warehouse is high clearance and includes three phase power
- Estimated date of completion August 2023
- Located in close proximity to the M1 Motorway