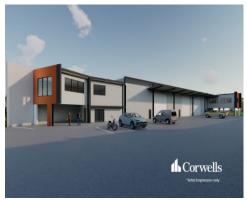

## Warehouse with Rear Yard

## 7/7 Hansen Court Coomera QLD 4209

## For Lease

- For Lease | 702sqm of total building area
- 590sqm of ground floor warehouse and office
- 112sqm of first floor office
- Office areas are air conditioned and include bathrooms and kitchenette
- Warehouse is high clearance and includes three phase power
- Rear yard area accessed via roller shutter
- Estimated date of completion August 2023
- Located in close proximity to the M1 Motorway