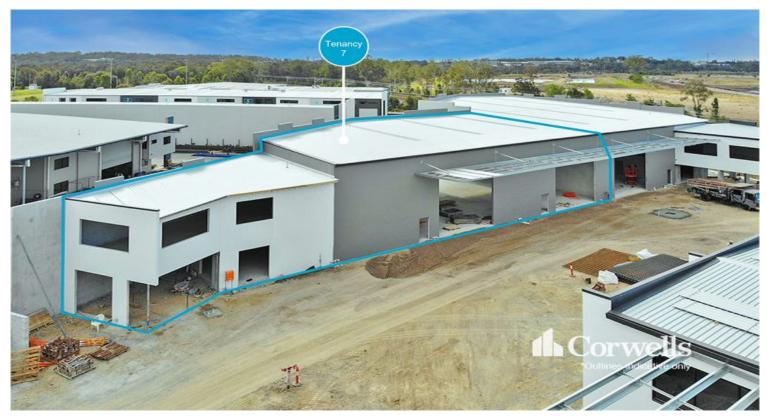

## Warehouse with Rear Yard

## 7/7 Hansen Court Coomera QLD 4209

## For Lease

- For Lease | 702sqm of total building area
- 590sqm of ground floor warehouse and office
- 112sqm of first floor office
- Office areas are air conditioned and include bathrooms and kitchenette
- Warehouse is high clearance and includes three phase power
- Rear yard area accessed via roller shutter
- Estimated date of completion August 2023
- Located in close proximity to the M1 Motorway