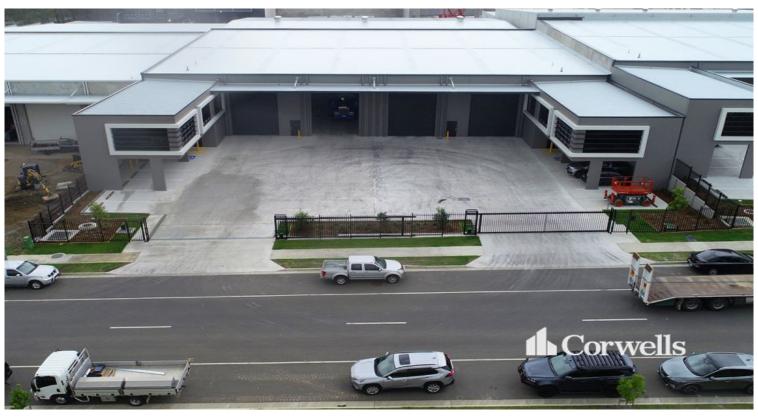

## 2,065sqm New Industrial Facility

39 Warehouse Circuit Yatala QLD 4207

## For Lease

- For Lease | 2,065.2sqm of total building area
- Incl. 1,489.4sqm of clearspan warehouse
- Incl. 575.8sqm of air conditioned office over two levels
- Building positioned on 2,923sqm\* of land
- Male and female amenities, shower and lunchrooms
- Minimum 7.5m internal clearance to underside of beam
- Three phase power with four 6m x 6m electric roller shutter doors
- Dual driveways allowing easy access for large articulated vehicles
- Contact Exclusive Agents Corwells Commercial Property to inspect