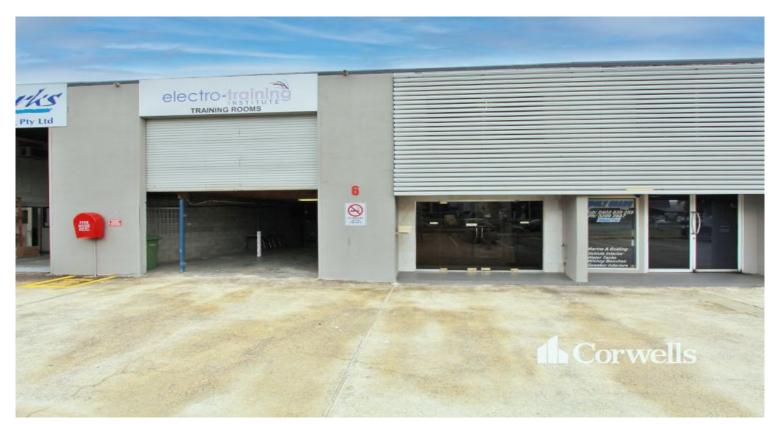

## 282sqm Industrial Unit

## 6/27 Allgas Street Slacks Creek QLD 4127

## For Sale

- 282sqm office/store over two levels
- Ground floor reception with display/storage/office areas
- First floor well fitted out office space
- Four allocated car parks plus plenty of street parks
- Amenities on both levels
- All works are approved
- Located between Moss Street and Compton Road
- Plans available upon request
- Call Exclusive Agent to arrange an inspection today