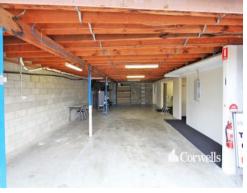

## For Sale

- 282sqm office/store over two levels
- Ground floor reception with display/storage/office areas
- First floor well fitted out office space
- Four allocated car parks plus plenty of street parks
- Amenities on both levels
- All works are approved
- Located between Moss Street and Compton Road
- Plans available upon request
- Call Exclusive Agent to arrange an inspection today