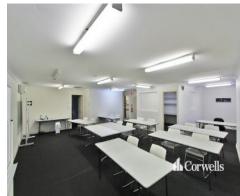

## For Sale

- 282sqm office/store over two levels
- Ground floor reception with display/storage/office areas
- First floor well fitted out office space
- Four allocated car parks plus plenty of street parks
- Amenities on both levels
- All works are approved
- Located between Moss Street and Compton Road
- Plans available upon request
- Call Exclusive Agent to arrange an inspection today