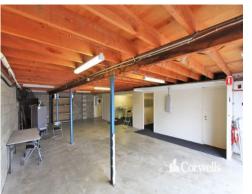

## For Sale

- 282sqm office/store over two levels
- Ground floor reception with display/storage/office areas
- First floor well fitted out office space
- Four allocated car parks plus plenty of street parks
- Amenities on both levels
- All works are approved
- Located between Moss Street and Compton Road
- Plans available upon request
- Call Exclusive Agent to arrange an inspection today