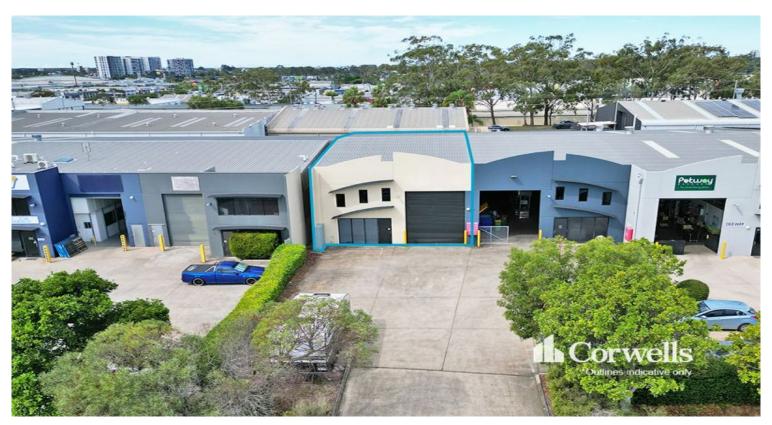

## 286sqm\* Industrial Unit

## 1/10 Telford Place Arundel QLD 4214

## For Lease

- For Lease | 286sqm\* of total building area
- Incl. 44sqm\* of air-conditioned office and amenities
- Clearspan warehouse with excellent height
- High clearance electronic roller door
- Exclusive use car parks
- Excellent heavy vehicle access
- Rare opportunity in a highly sought after location
- Contact Exclusive Agent Corwells to inspect