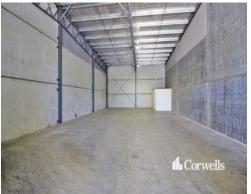

## For Lease

- For Lease | 286sqm\* of total building area
- Incl. 44sqm\* of air-conditioned office and amenities
- Clearspan warehouse with excellent height
- High clearance electronic roller door
- Exclusive use car parks
- Excellent heavy vehicle access
- Rare opportunity in a highly sought after location
- Contact Exclusive Agent Corwells to inspect