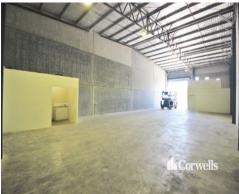

## For Lease

- For Lease | 286sqm\* of total building area
- Incl. 44sqm\* of air-conditioned office and amenities
- Clearspan warehouse with excellent height
- High clearance electronic roller door
- Exclusive use car parks
- Excellent heavy vehicle access
- Rare opportunity in a highly sought after location
- Contact Exclusive Agent Corwells to inspect