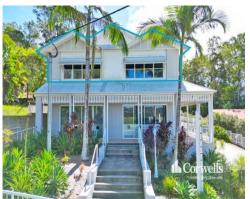

## **Unique Hinterland Office/Medical Suite**

## 5/75 Railway Street Mudgeeraba QLD 4213

## For Sale

- For Sale | 116sqm\* first floor suite suitable for office or medical
- Located in the heritage style 'Mudgeeraba Manor'
- Featuring open plan layout plus server room and lunch room
- Tranquil outlook with views overlooking sports fields and green space
- Includes single exclusive use car park plus visitor parking
- Short walk to Mudgeeraba shops and cafes
- Village atmosphere with convenient M1 Motorway access
- Phone for an inspection today