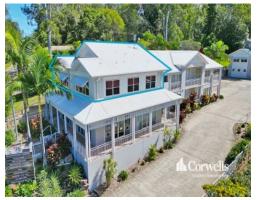

## **Unique Hinterland Office/Medical Suite**

## 5/75 Railway Street Mudgeeraba QLD 4213

## For Sale

- For Sale | 116sqm\* first floor suite suitable for office or medical
- Located in the heritage style 'Mudgeeraba Manor'
- Featuring open plan layout plus server room and lunch room
- Tranquil outlook with views overlooking sports fields and green space
- Includes single exclusive use car park plus visitor parking
- Short walk to Mudgeeraba shops and cafes
- Village atmosphere with convenient M1 Motorway access
- Phone for an inspection today