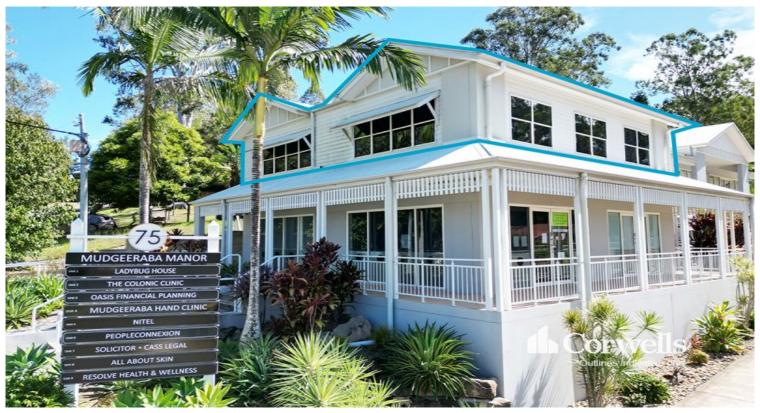

## **Unique Hinterland Office/Medical Suite**

## 5/75 Railway Street Mudgeeraba QLD 4213

## For Sale

- For Sale | 116sqm\* first floor suite suitable for office or medical
- Located in the heritage style 'Mudgeeraba Manor'
- Featuring open plan layout plus server room and lunch room
- Tranquil outlook with views overlooking sports fields and green space
- Includes single exclusive use car park plus visitor parking
- Short walk to Mudgeeraba shops and cafes
- Village atmosphere with convenient M1 Motorway access
- Phone for an inspection today

Mudgeeraba is a historic village which skirts the fringes of the Gold Coast and sits at the foot of the Gold Coast Hinterland. The suburb provides easy access to the M1 Motorway and is less than 5 minutes drive to an expanding commercial precinct, Robina Town Centre, railway stations, public and private hospitals and a growing medical precinct.