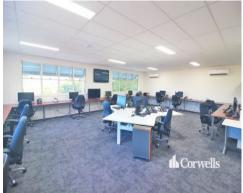

## For Sale

- For Sale | 116sqm\* first floor suite suitable for office or medical
- Located in the heritage style 'Mudgeeraba Manor'
- Featuring open plan layout plus server room and lunch room
- Tranquil outlook with views overlooking sports fields and green space
- Includes single exclusive use car park plus visitor parking
- Short walk to Mudgeeraba shops and cafes
- Village atmosphere with convenient M1 Motorway access
- Phone for an inspection today