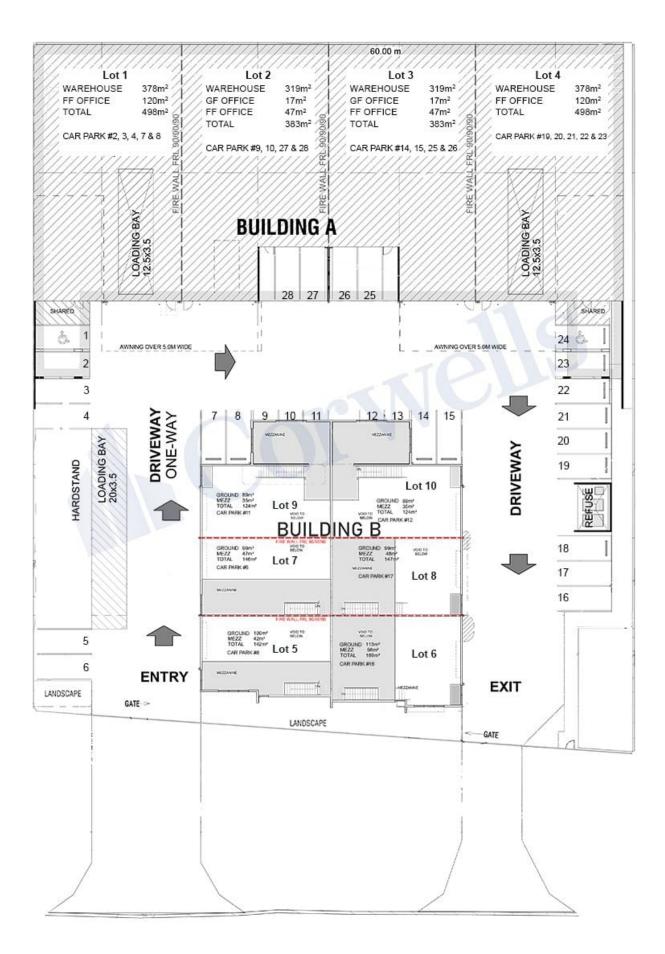

### Availability:

- Building A Lot 1 - 498sqm\* - Sold
- Lot 2 384sqm\* Sold
- Lot 3 384sqm\* Sold Lot 4 - 498sqm\* - Sold

## Building B

| Dulluling D  |             |
|--------------|-------------|
| Lot 5 - 142  | sqm* - Sold |
| Lot 6 - 169  | sqm* - Sold |
| Lot 7 - 146  | sqm* - Sold |
| Lot 8 - 147  | sqm* - Sold |
| Lot 9 - 124  | sqm* - Sold |
| Lot 10 - 124 | sqm* - Sold |