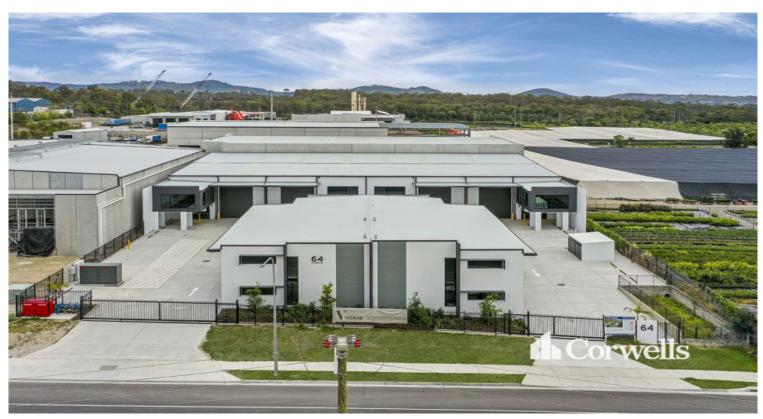

# New Industrial Units from 142sqm

## 64 Pearson Road Yatala QLD 4207

### For Sale

- New industrial unit complex
- Titled and ready to occupy
- 124sqm\* to 498sqm\* building areas
- Fully fenced with dual electric gates
- Clearspan warehouses with mezzanine or office areas
- Office areas have quality finishes with air-conditioning\*\*
- Truck access with container drop areas and drive around access
- Direct access to the M1 Pacific Motorway via Exit 41
- See below for availability