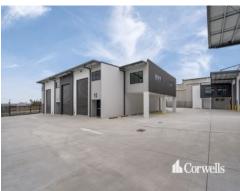

### For Sale

- New industrial unit complex
- Titled and ready to occupy
- 124sqm\* to 498sqm\* building areas
- Fully fenced with dual electric gates
- Clearspan warehouses with mezzanine or office areas
- Office areas have quality finishes with air-conditioning\*\*
- Truck access with container drop areas and drive around access
- Direct access to the M1 Pacific Motorway via Exit 41
- See below for availability

### Availability:

- Building A Lot 1 - 498sqm\* - Sold
- Lot 2 384sqm\* Sold
- Lot 3 384sqm\* Sold Lot 4 - 498sqm\* - Sold

## Building B

| Dulluling D  |             |
|--------------|-------------|
| Lot 5 - 142  | sqm* - Sold |
| Lot 6 - 169  | sqm* - Sold |
| Lot 7 - 146  | sqm* - Sold |
| Lot 8 - 147  | sqm* - Sold |
| Lot 9 - 124  | sqm* - Sold |
| Lot 10 - 124 | sqm* - Sold |