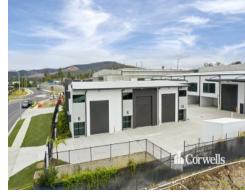

### For Sale

- New industrial unit complex
- Titled and ready to occupy
- 124sqm\* to 498sqm\* building areas
- Fully fenced with dual electric gates
- Clearspan warehouses with mezzanine or office areas
- Office areas have quality finishes with air-conditioning\*\*
- Truck access with container drop areas and drive around access
- Direct access to the M1 Pacific Motorway via Exit 41
- See below for availability

### Availability:

- Building A Lot 1 - 498sqm\* - Sold
- Lot 2 384sqm\* Sold
- Lot 3 384sqm\* Sold Lot 4 - 498sqm\* - Sold

## Building B

| Dulluling D  |             |
|--------------|-------------|
| Lot 5 - 142  | sqm* - Sold |
| Lot 6 - 169  | sqm* - Sold |
| Lot 7 - 146  | sqm* - Sold |
| Lot 8 - 147  | sqm* - Sold |
| Lot 9 - 124  | sqm* - Sold |
| Lot 10 - 124 | sqm* - Sold |