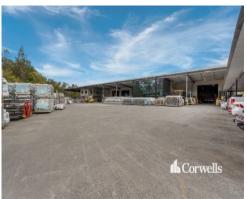

## For Sale

- For Sale | 3,853sqm total building\*
- Incl. 2,893sqm warehouse/office\*
- Incl. 960sqm super awning (80m long x 12m deep)\*
- Incl. 2,274sqm warehouse/store\*
- Incl. 253sqm ground floor office and amenities\*
- Incl. 366sqm first floor office and training room  $\!\!\!\!\!^\star$
- Additional 127.6sgm of atrium/foyer area and upstairs office\*\*\*
- Highly functional building positioned on 8,353sqm site\*
- 9x motorised roller doors, 3 phase power and multiple outlets
- Occupier relocating to larger premises, sold as vacant possession
- Contact Exclusive Agents to inspect or for more information

This property was originally built for manufacturing of caravans and has since been used as a transport/logistics facility and manufacturing. The large concrete hardstand, clearspan warehouse and massive awning allows this property to suit a multitude of uses.