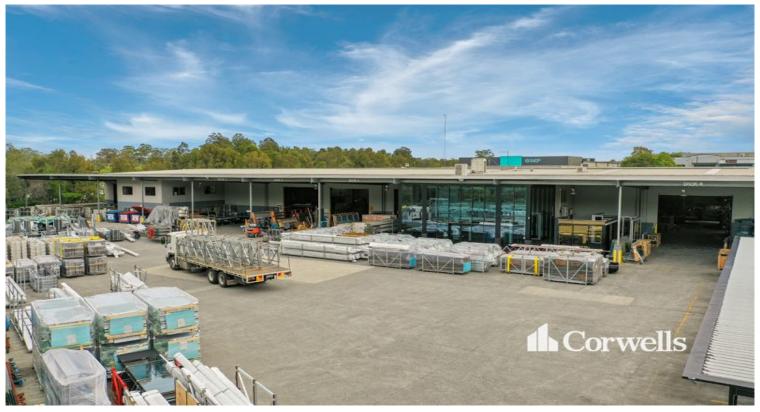

## 2,893sqm\* Building with 960sqm\* Super Awning and Massive Hardstand

75 Christensen Road Stapylton QLD 4207

## For Sale

- For Sale | 3,853sqm total building\*
- Incl. 2,893sqm warehouse/office\*
- Incl. 960sqm super awning (80m long x 12m deep)\*
- Incl. 2,274sqm warehouse/store\*
- Incl. 253sqm ground floor office and amenities\*
- Incl. 366sqm first floor office and training room  $\!\!\!\!\!^\star$
- Additional 127.6sgm of atrium/foyer area and upstairs office\*\*\*
- Highly functional building positioned on 8,353sqm site\*
- 9x motorised roller doors, 3 phase power and multiple outlets
- Occupier relocating to larger premises, sold as vacant possession
- Contact Exclusive Agents to inspect or for more information

This property was originally built for manufacturing of caravans and has since been used as a transport/logistics facility and manufacturing. The large concrete hardstand, clearspan warehouse and massive awning allows this property to suit a multitude of uses.