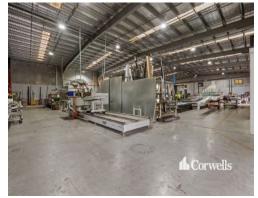

## For Sale

- For Sale | 3,853sqm total building\*
- Incl. 2,893sqm warehouse/office\*
- Incl. 960sqm super awning (80m long x 12m deep)\*
- Incl. 2,274sqm warehouse/store\*
- Incl. 253sqm ground floor office and amenities\*
- Incl. 366sqm first floor office and training room  $\!\!\!\!\!^\star$
- Additional 127.6sgm of atrium/foyer area and upstairs office\*\*\*
- Highly functional building positioned on 8,353sqm site\*
- 9x motorised roller doors, 3 phase power and multiple outlets
- Occupier relocating to larger premises, sold as vacant possession
- Contact Exclusive Agents to inspect or for more information

This property was originally built for manufacturing of caravans and has since been used as a transport/logistics facility and manufacturing. The large concrete hardstand, clearspan warehouse and massive awning allows this property to suit a multitude of uses.