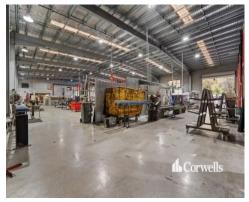

## For Sale

- For Sale | 3,853sqm total building\*
- Incl. 2,893sqm warehouse/office\*
- Incl. 960sqm super awning (80m long x 12m deep)\*
- Incl. 2,274sqm warehouse/store\*
- Incl. 253sqm ground floor office and amenities\*
- Incl. 366sqm first floor office and training room  $\!\!\!\!\!^\star$
- Additional 127.6sgm of atrium/foyer area and upstairs office\*\*\*
- Highly functional building positioned on 8,353sqm site\*
- 9x motorised roller doors, 3 phase power and multiple outlets
- Occupier relocating to larger premises, sold as vacant possession
- Contact Exclusive Agents to inspect or for more information

This property was originally built for manufacturing of caravans and has since been used as a transport/logistics facility and manufacturing. The large concrete hardstand, clearspan warehouse and massive awning allows this property to suit a multitude of uses.