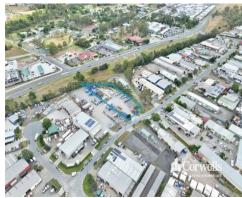

Logan Village is located 45kms from the Brisbane CBD and is a low density semi-rural suburb, the area has several commercial and retail outlets. The Logan River passes through the middle of the suburb as does the disused railway from Bethania to Beaudesert and the Waterford-Tamborine Road.