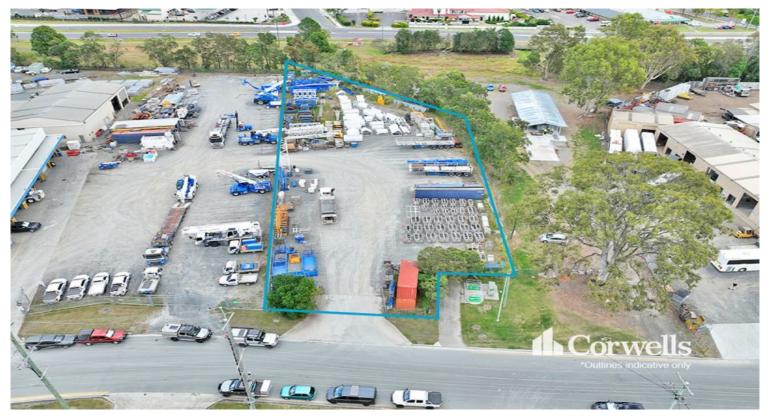

## 3,915sqm\* Parcel of Land

## For Sale

- For Sale | 3,915sqm\* industrial land
- Zoned Low Impact Industry
- Short term lease with holding income
- Titled with services ready to build
- Fenced and secure with crossover
- Contact Exclusive Agent to discuss

## PRICE GUIDE: Contact Exclusive Agent

| Property ID:   | 1P7566              |
|----------------|---------------------|
| Suburb:        | Logan Village       |
| Property Type: | Development         |
| Land Size:     | 3915 sqm            |
| Zoning:        | Low Impact Industry |