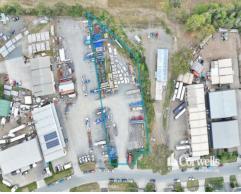

## 3,915sqm\* Parcel of Land

## For Sale

- For Sale | 3,915sqm\* industrial land
- Zoned Low Impact Industry
- Short term lease with holding income
- Titled with services ready to build
- Fenced and secure with crossover
- Contact Exclusive Agent to discuss