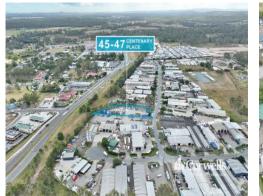

## 45-47 Centenary Place Logan Village QLD 4207

Logan Village is located 45kms from the Brisbane CBD and is a low density semi-rural suburb, the area has several commercial and retail outlets. The Logan River passes through the middle of the suburb as does the disused railway from Bethania to Beaudesert and the Waterford-Tamborine Road.