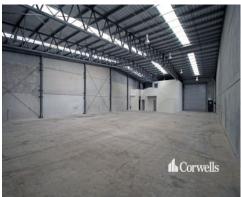

## For Lease

- For Lease | 631sqm total building area
- Incl. 500sqm clearspan warehouse
- Incl. 95sqm office and amenities
- Incl. 36sqm mezzanine storage
- Located in a complex of only three with dual driveway crossovers
- Functional design, great for vehicle accessibility
- 9 exclusive use car parks
- Located only moments from the M1 Motorway
- Contact Exclusive Agent Corwells for further information