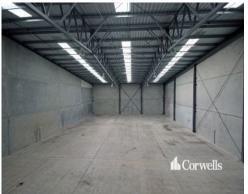

## For Lease

- For Lease | 631sqm total building area
- Incl. 500sqm clearspan warehouse
- Incl. 95sqm office and amenities
- Incl. 36sqm mezzanine storage
- Located in a complex of only three with dual driveway crossovers
- Functional design, great for vehicle accessibility
- 9 exclusive use car parks
- Located only moments from the M1 Motorway
- Contact Exclusive Agent Corwells for further information