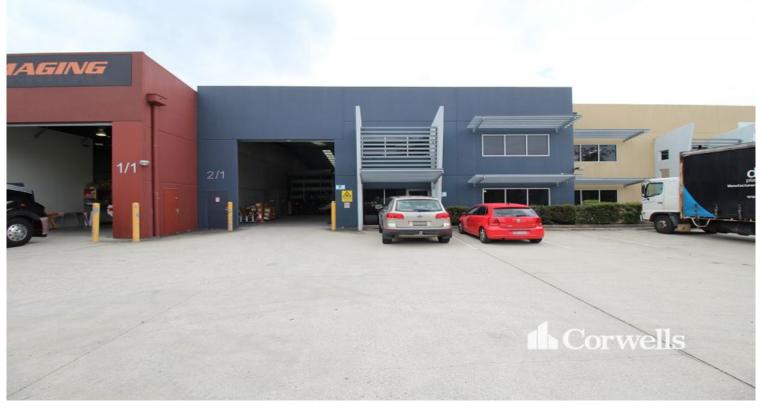

## 631sqm Warehouse and Office

## 2/1 Hovey Road Yatala QLD 4207

## For Lease

- For Lease | 631sqm total building area
- Incl. 500sqm clearspan warehouse
- Incl. 95sqm office and amenities
- Incl. 36sqm mezzanine storage
- Located in a complex of only three with dual driveway crossovers
- Functional design, great for vehicle accessibility
- 9 exclusive use car parks
- Located only moments from the M1 Motorway
- Contact Exclusive Agent Corwells for further information

This unique opportunity is situated in the heart of the Yatala Enterprise Area. Ideally located between the two largest consumer markets of Brisbane and the Gold Coast with direct access from the M1 via Exit 38 and Exit 41 in both north and south directions.