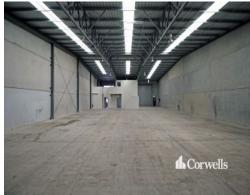

## For Lease

- For Lease | 631sqm total building area
- Incl. 500sqm clearspan warehouse
- Incl. 95sqm office and amenities
- Incl. 36sqm mezzanine storage
- Located in a complex of only three with dual driveway crossovers
- Functional design, great for vehicle accessibility
- 9 exclusive use car parks
- Located only moments from the M1 Motorway
- Contact Exclusive Agent Corwells for further information