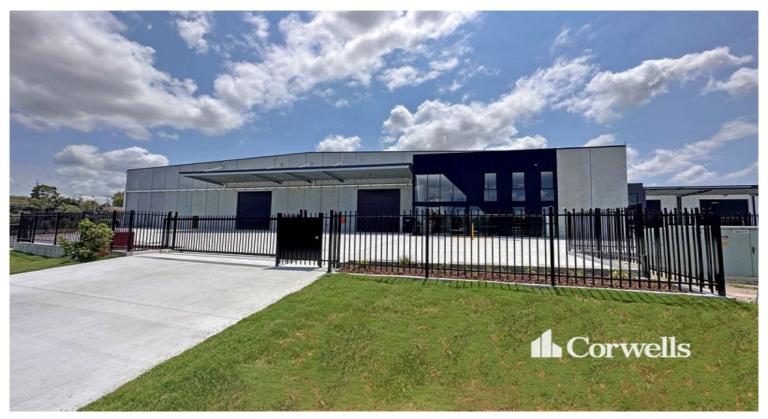

## 2,580sqm Warehouse with 1,000KVA Onsite Pad Mount Transformer

43 Computer Road Yatala QLD 4207

## For Sale/Lease

- 2,579.6sqm of total building area
- Incl. 2,388.2sqm high volume warehouse
- Incl. 106.9sqm showroom/office area and amenities
- Incl. 84.9sqm mezzanine office
- 2x main roller doors plus side roller door
- 1,000KVA onsite pad mount transformer
- May suit warehousing and manufacturing uses
- Site accessed via dual driveways
- Located in High Impact Industry precinct
- Contact Exclusive Agent Corwells Commercial Property to inspect