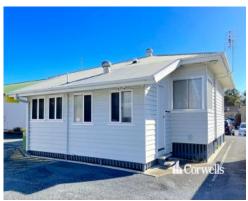

## **Unique Freestanding Office Building**

## 2/12 Jowett Street Coomera QLD 4209

## For Lease

- For Lease | 118sqm\* suitable for office or medical
- Reception plus individual offices
- Plenty of power and data points, NBN connected
- Kitchenette, male/female amenities plus shower
- Ducted plus split system air-conditioning
- Extensive security camera system
- Four allocated car parks
- Free to air TV point in reception area
- Central Coomera location close to M1 Motorway
- Available now