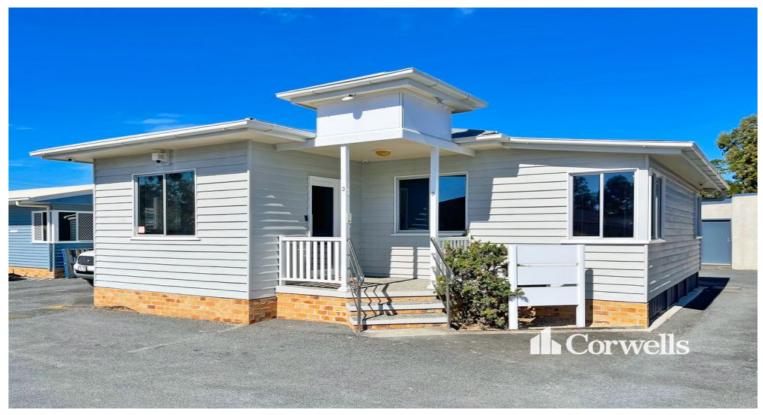

## **Unique Freestanding Office Building**

## 2/12 Jowett Street Coomera QLD 4209

## For Lease

- For Lease | 118sqm\* suitable for office or medical
- Reception plus individual offices
- Plenty of power and data points, NBN connected
- Kitchenette, male/female amenities plus shower
- Ducted plus split system air-conditioning
- Extensive security camera system
- Four allocated car parks
- Free to air TV point in reception area
- Central Coomera location close to M1 Motorway
- Available now