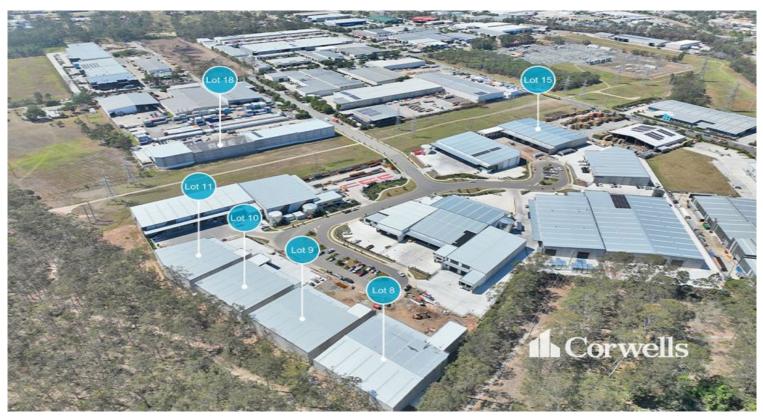

## Buildings Available For Lease:

73 (Lot 8) Beal Street: 1,800sqm\* total building area on 3,622sqm\* land - UNDER OFFER

69 (Lot 9) Beal Street: 1,431.8sqm\* total building area on 2,400sqm\* land 65 (Lot 10) Beal Street: 1,348.9sqm\* total building area on 2,400sqm\* land - LEASED

61 (Lot 11) Beal Street: 1,271.7sqm\* total building area on 2,330sqm\* land

54 (Lot 15) Beal Street: 3,079.6sqm\* total building area on 5,610sqm\* land

27 (Lot 18) Beal Street: 1,279.2sqm\* total building area on 3,005sqm\* land