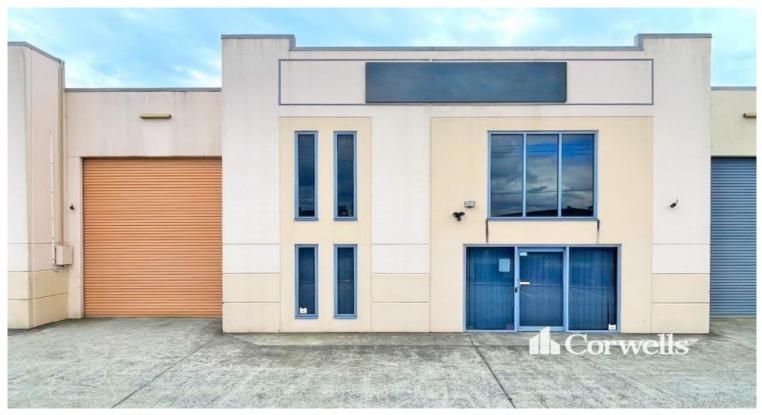

## **Molendinar Warehouse/Office Facility**

## 2/686 Ashmore Road Molendinar QLD 4214

## For Lease

- For Lease | 242sqm\* warehouse with offices
- Container height roller door
- Glass door to reception/office
- High bay lighting
- Staff lunchroom
- Male/female amenities
- Located in a complex of four units
- Plenty of parking
- Great exposure to busy Ashmore Road
- Phone for an inspection today