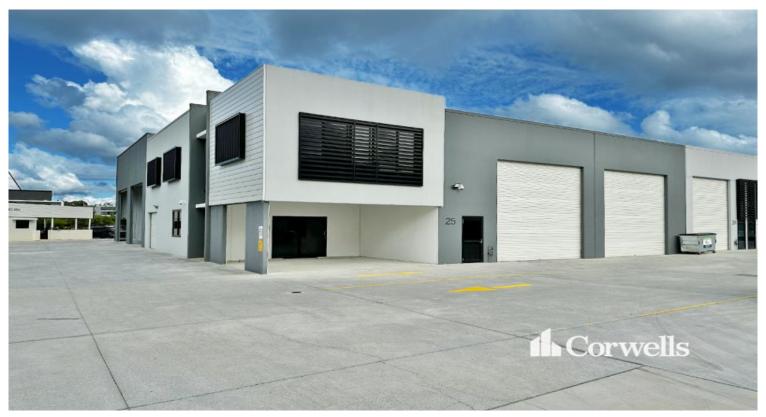

## 506sqm\* Warehouse In Modern Strata Complex

25/8 Distribution Court Arundel QLD 4214

## For Lease

- For Lease | 506sqm\* total building area
- Incl. 393sqm\* of ground floor area
- Incl. 113sqm\* of mezzanine area
- High internal clearance
- LED lighting
- Electric roller door
- 3 phase power
- CCTV system
- 8 exclusive use car parks
- Complex includes wide driveways and designated container drop off areas
- Quick access to the M1 Pacific Motorway & Harbour Town via Brisbane Road