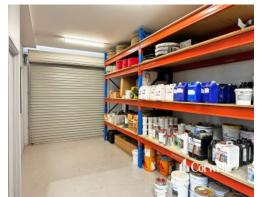

## 506sqm\* Warehouse In Modern Strata Complex

25/8 Distribution Court Arundel QLD 4214

## For Lease

- For Lease | 506sqm\* total building area
- Incl. 393sqm\* of ground floor area
- Incl. 113sqm\* of mezzanine area
- High internal clearance
- LED lighting
- Electric roller door
- 3 phase power
- CCTV system
- 8 exclusive use car parks
- Complex includes wide driveways and designated container drop off areas
- Quick access to the M1 Pacific Motorway & Harbour Town via Brisbane Road