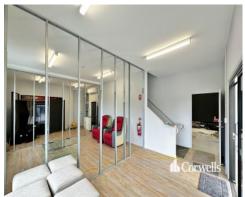

## 506sqm\* Warehouse In Modern Strata Complex

25/8 Distribution Court Arundel QLD 4214

## For Lease

- For Lease | 506sqm\* total building area
- Incl. 393sqm\* of ground floor area
- Incl. 113sqm\* of mezzanine area
- High internal clearance
- LED lighting
- Electric roller door
- 3 phase power
- CCTV system
- 8 exclusive use car parks
- Complex includes wide driveways and designated container drop off areas
- Quick access to the M1 Pacific Motorway & Harbour Town via Brisbane Road