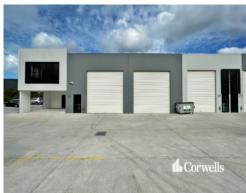

## 506sqm\* Warehouse In Modern Strata Complex

25/8 Distribution Court Arundel QLD 4214

## For Lease

- For Lease | 506sqm\* total building area
- Incl. 393sqm\* of ground floor area
- Incl. 113sqm\* of mezzanine area
- High internal clearance
- LED lighting
- Electric roller door
- 3 phase power
- CCTV system
- 8 exclusive use car parks
- Complex includes wide driveways and designated container drop off areas
- Quick access to the M1 Pacific Motorway & Harbour Town via Brisbane Road