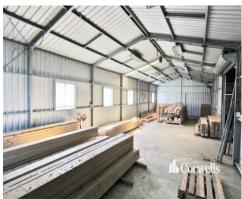

## For Sale

- For Sale | 1,040sqm\* parcel of land
- 80sqm\* front warehouse/workshop
- 110sqm\* rear warehouse/workshop
- May suit redevelopment or workshop
- Easy access to M1 and M6 Motorways
- Ample concrete hardstand
- Fenced and secure parcel of land
- Contact Exclusive Agent to arrange an inspection