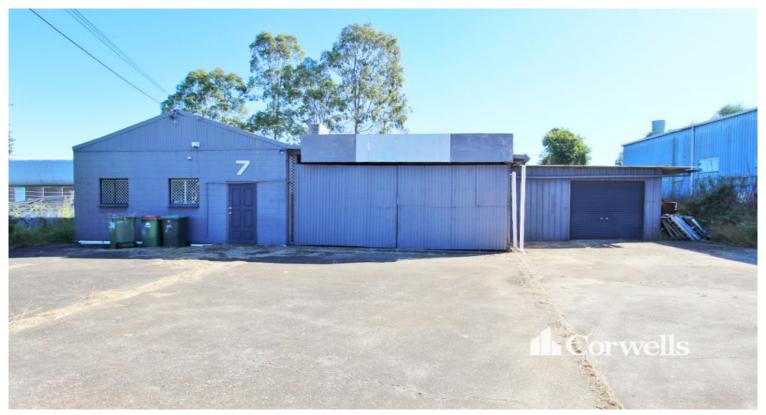

## **Freestanding Workshop**

## 7 Delton Street Kingston QLD 4114

## For Sale

- For Sale | 1,040sqm\* parcel of land
- 80sqm\* front warehouse/workshop
- 110sqm\* rear warehouse/workshop
- May suit redevelopment or workshop
- Easy access to M1 and M6 Motorways
- Ample concrete hardstand
- Fenced and secure parcel of land
- Contact Exclusive Agent to arrange an inspection