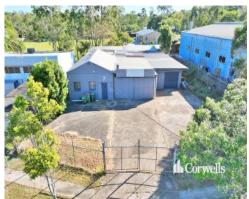

## For Sale

- For Sale | 1,040sqm\* parcel of land
- 80sqm\* front warehouse/workshop
- 110sqm\* rear warehouse/workshop
- May suit redevelopment or workshop
- Easy access to M1 and M6 Motorways
- Ample concrete hardstand
- Fenced and secure parcel of land
- Contact Exclusive Agent to arrange an inspection