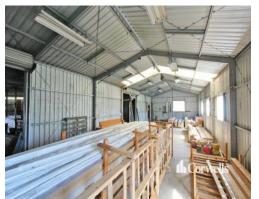

## For Sale

- For Sale | 1,040sqm\* parcel of land
- 80sqm\* front warehouse/workshop
- 110sqm\* rear warehouse/workshop
- May suit redevelopment or workshop
- Easy access to M1 and M6 Motorways
- Ample concrete hardstand
- Fenced and secure parcel of land
- Contact Exclusive Agent to arrange an inspection