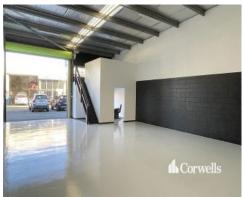

## For Lease

- For Lease | 134sqm\* floor area
- Additional 11sqm\* mezzanine storage
- High clearance roller door
- Sliding glass entry to reception/office
- Single amenities
- Neat and tidy presentation throughout
- Two car parks
- Mixed Use zoning
- Surrounded by numerous national brands
- Close to M1 Motorway
- Available now