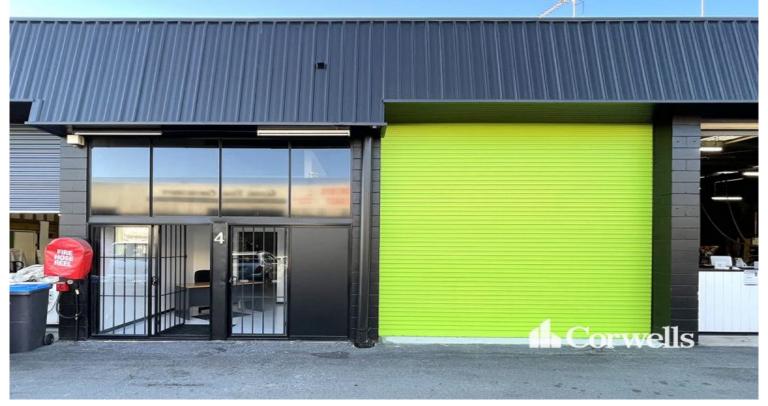

## **Renovated Warehouse/Showroom**

## 4/143 Old Pacific Highway Oxenford QLD 4210

## For Lease

- For Lease | 134sqm\* floor area
- Additional 11sqm\* mezzanine storage
- High clearance roller door
- Sliding glass entry to reception/office
- Single amenities
- Neat and tidy presentation throughout
- Two car parks
- Mixed Use zoning
- Surrounded by numerous national brands
- Close to M1 Motorway
- Available now