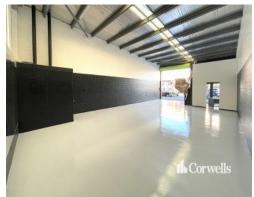

## For Lease

- For Lease | 134sqm\* floor area
- Additional 11sqm\* mezzanine storage
- High clearance roller door
- Sliding glass entry to reception/office
- Single amenities
- Neat and tidy presentation throughout
- Two car parks
- Mixed Use zoning
- Surrounded by numerous national brands
- Close to M1 Motorway
- Available now