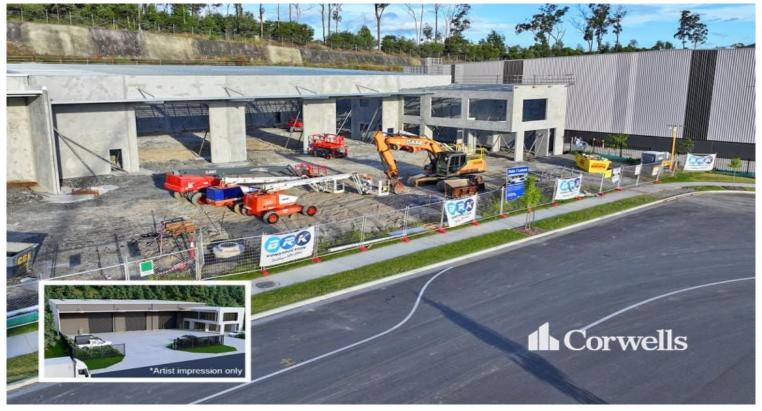

## **Under Construction 1,505sqm\* Warehouse and Office**

48 Lot 28 Warehouse Circuit Yatala QLD 4207

## For Sale/Lease

- For Lease | 1,505.4sqm\* concrete tilt panel warehouse and office
- Incl. 1,225.9sqm\* clearspan warehouse with LED high bay lighting
- Incl. 279.5sqm\* office over two levels with amenities and shower
- 8m under beam minimum internal warehouse clearance
- Building positioned on 2,333sqm\* of industrial land
- Three 6m x 6m roller doors, and 3 phase power to board
- Rear personnel door for ventilation and potential for compressor area
- Dual driveways allowing easy access for large articulated vehicles
- Construction commenced Completion due August 2024\*
- Contact Exclusive Agent Paul Bates for further information