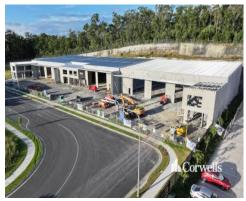

## **Under Construction 1,505sqm\* Warehouse and Office**

48 Lot 28 Warehouse Circuit Yatala QLD 4207

## For Sale/Lease

- For Lease | 1,505.4sqm\* concrete tilt panel warehouse and office
- Incl. 1,225.9sqm\* clearspan warehouse with LED high bay lighting
- Incl. 279.5sqm\* office over two levels with amenities and shower
- 8m under beam minimum internal warehouse clearance
- Building positioned on 2,333sqm\* of industrial land
- Three 6m x 6m roller doors, and 3 phase power to board
- Rear personnel door for ventilation and potential for compressor area
- Dual driveways allowing easy access for large articulated vehicles
- Construction commenced Completion due August 2024\*
- Contact Exclusive Agent Paul Bates for further information