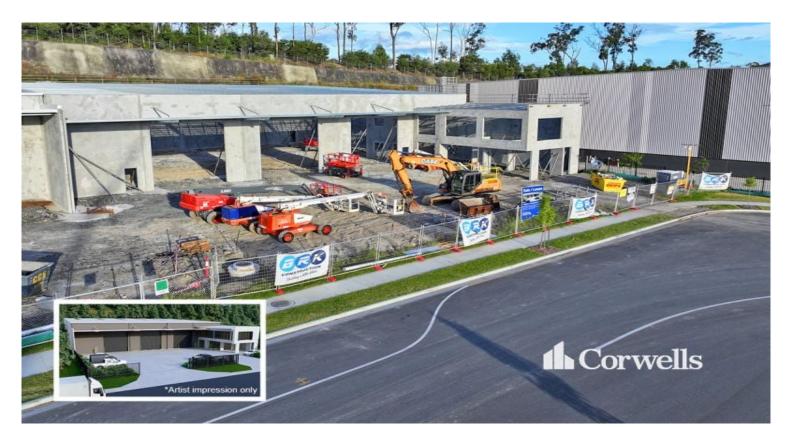

## Under Construction 1,505sqm\* Warehouse and Office

48 Lot 28 Warehouse Circuit Yatala QLD 4207

## For Sale/Lease

- For Lease | 1,505.4sqm\* concrete tilt panel warehouse and office
- Incl. 1,225.9sqm\* clearspan warehouse with LED high bay lighting
- Incl. 279.5sqm\* office over two levels with amenities and shower
- 8m under beam minimum internal warehouse clearance
- Building positioned on 2,333sqm\* of industrial land
- Commercial grade flooring and air-conditioning on both levels
- Three 6m x 6m roller doors, and 3 phase power to board
- Rear personnel door for ventilation and potential for compressor area
- Dual driveways allowing easy access for large articulated vehicles
- Construction commenced Completion due August 2024\*
- Contact Exclusive Agent Paul Bates for further information