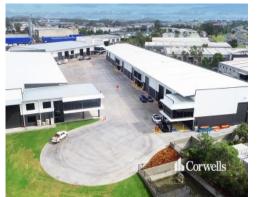

#### For Lease

- Six highly functional tenancies
- Sizing ranges from 530sqm\* to 865sqm\*
- Each tenancy has amenities on the ground floor
- Air-conditioning and commercial finishes to each tenancy
- Conveniently located directly off Exit 41 Yatala
- May suit trade display and warehouse uses
- Dedicated signage on each tenancy plus directory board on street front\*\*
- Contact Exclusive Agent Corwells to discuss

#### AVAILABILITY:

Tenancy 7 - 865sqm\* - Leased Tenancy 8 - 530sqm\* - Leased Tenancy 9 - 530sqm\* - Available for Lease Tenancy 10 - 530sqm\* - Available for Lease Tenancy 11 - 530sqm\* - Available for Lease Tenancy 12 - 718sqm\* - Leased