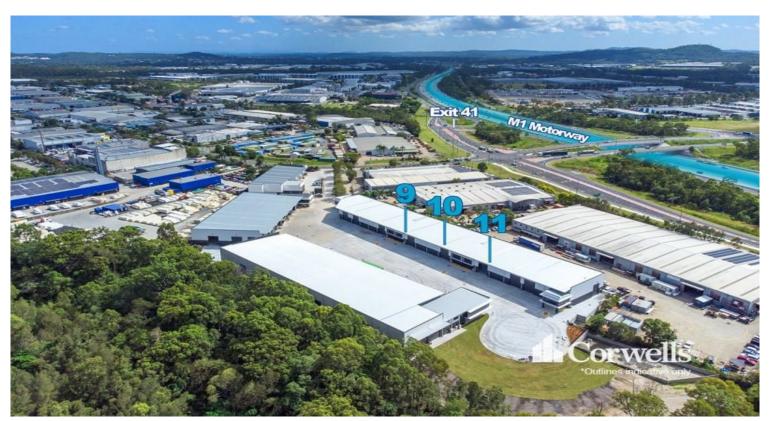

# Brand New Warehouses Minutes from the M1 Motorway

## 7-12/4 Computer Road Yatala QLD 4207

#### For Lease

- Six highly functional tenancies
- Sizing ranges from 530sqm\* to 865sqm\*
- Each tenancy has amenities on the ground floor
- Air-conditioning and commercial finishes to each tenancy
- Conveniently located directly off Exit 41 Yatala
- May suit trade display and warehouse uses
- Dedicated signage on each tenancy plus directory board on street front\*\*
- Contact Exclusive Agent Corwells to discuss

#### AVAILABILITY:

Tenancy 7 - 865sqm\* - Leased Tenancy 8 - 530sqm\* - Leased Tenancy 9 - 530sqm\* - Available for Lease Tenancy 10 - 530sqm\* - Available for Lease Tenancy 11 - 530sqm\* - Available for Lease Tenancy 12 - 718sqm\* - Leased