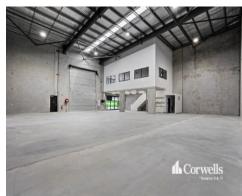

#### For Lease

- Six highly functional tenancies
- Sizing ranges from 530sqm\* to 865sqm\*
- Each tenancy has amenities on the ground floor
- Air-conditioning and commercial finishes to each tenancy
- Conveniently located directly off Exit 41 Yatala
- May suit trade display and warehouse uses
- Dedicated signage on each tenancy plus directory board on street front\*\*
- Contact Exclusive Agent Corwells to discuss