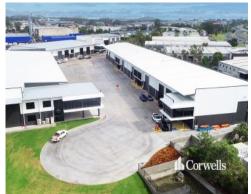

## For Lease

- Six highly functional tenancies
- Each tenancy has amenities on the ground floor
- Air-conditioning and commercial finishes to each tenancy
- Conveniently located directly off Exit 41 Yatala
- May suit trade display and warehouse uses
- Dedicated signage on each tenancy plus directory board on street front\*\*
- Contact Exclusive Agent Corwells to discuss

## AVAILABILITY:

Tenancy 7 - 865sqm\* - Leased

Tenancy 8 - 530sqm\* - Leased

Tenancy 9 - 530sqm\* - Available for Lease

Tenancy 10 - 530sqm\* - Available for Lease

Tenancy 11 - 530sqm\* - Available for Lease