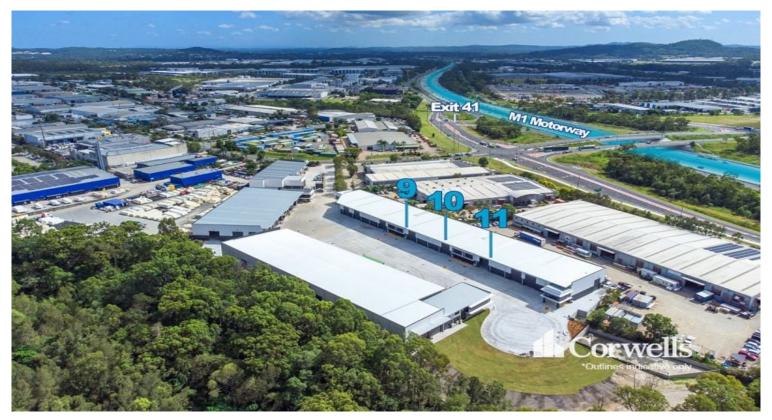

## **Brand New Warehouses Minutes from the M1 Motorway**

7-12/4 Computer Road Yatala QLD 4207

## For Lease

- Six highly functional tenancies
- Each tenancy has amenities on the ground floor
- Air-conditioning and commercial finishes to each tenancy
- Conveniently located directly off Exit 41 Yatala
- May suit trade display and warehouse uses
- Dedicated signage on each tenancy plus directory board on street front\*\*
- Contact Exclusive Agent Corwells to discuss

## AVAILABILITY:

Tenancy 7 - 865sqm\* - Leased

Tenancy 8 - 530sqm\* - Leased

Tenancy 9 - 530sqm\* - Available for Lease

Tenancy 10 - 530sqm\* - Available for Lease

Tenancy 11 - 530sqm\* - Available for Lease