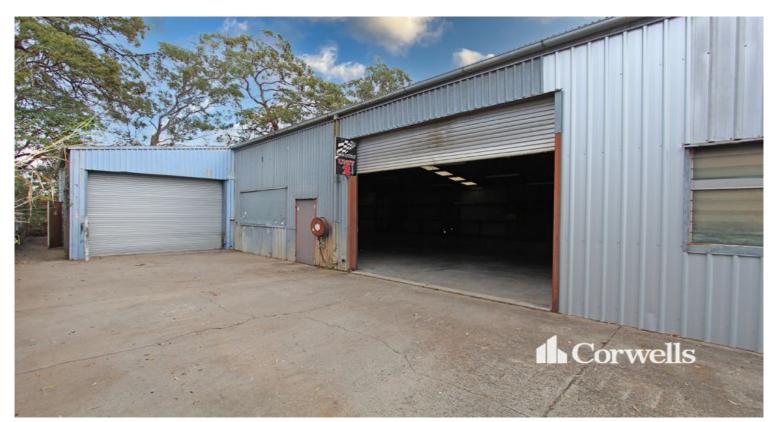

## For Lease

- For Lease | 358sqm warehouse
- Multiple roller doors
- Fenced and secure
- Great for overflow warehouse
- This property is available now
- Contact Exclusive Agent Corwells Commercial Property to inspect today

### PRICE GUIDE: Contact Exclusive Agent

| Property ID:   | 1P7653       |
|----------------|--------------|
| Suburb:        | Slacks Creek |
| Property Type: | Industrial   |
| Building Size: | 358 sqm      |