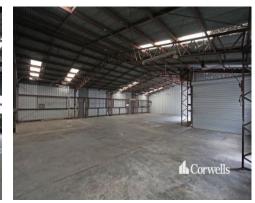

## For Lease

- For Lease | 358sqm warehouse
- Multiple roller doors
- Fenced and secure
- Great for overflow warehouse
- This property is available now
- Contact Exclusive Agent Corwells Commercial Property to inspect today

### PRICE GUIDE: Contact Exclusive Agent

| Property ID:   | 1P7653       |
|----------------|--------------|
| Suburb:        | Slacks Creek |
| Property Type: | Industrial   |
| Building Size: | 358 sqm      |