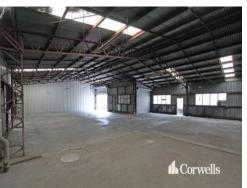

## For Lease

- For Lease | 358sqm warehouse
- Multiple roller doors
- Fenced and secure
- Great for overflow warehouse
- This property is available now
- Contact Exclusive Agent Corwells Commercial Property to inspect today

### PRICE GUIDE: Contact Exclusive Agent

| Property ID:   | 1P7653       |
|----------------|--------------|
| Suburb:        | Slacks Creek |
| Property Type: | Industrial   |
| Building Size: | 358 sqm      |